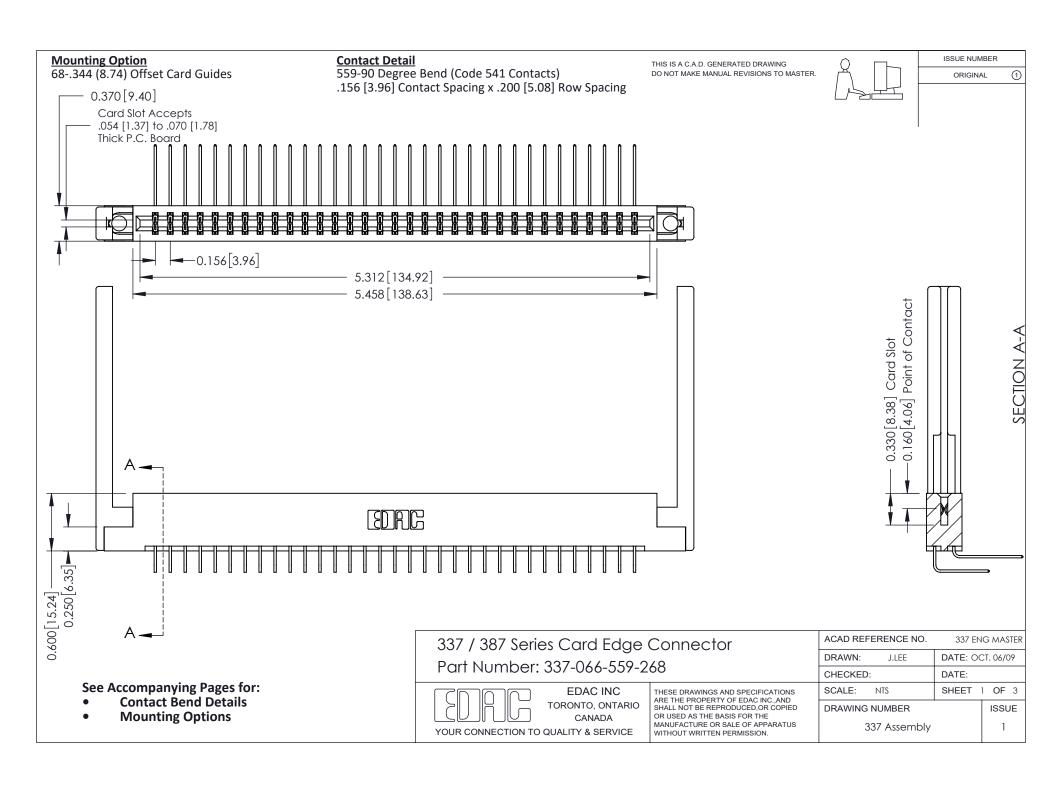

ISSUE NUMBER

ORIGINAL

1

| 337 / 387 Series Card Edge Connector<br>Contact Bend Detail           |                                                                                                                                                                                                  | ACAD REFERENCE NO. 337 E |                  | G MASTER      |
|-----------------------------------------------------------------------|--------------------------------------------------------------------------------------------------------------------------------------------------------------------------------------------------|--------------------------|------------------|---------------|
|                                                                       |                                                                                                                                                                                                  | DRAWN: J.LEE             | DATE: OCT. 06/09 |               |
|                                                                       |                                                                                                                                                                                                  | CHECKED: DATE:           |                  |               |
| EDAC INC TORONTO, ONTARIO CANADA YOUR CONNECTION TO QUALITY & SERVICE | THESE DRAWINGS AND SPECIFICATIONS ARE THE PROPERTY OF EDAC INC.,AND SHALL NOT BE REPRODUCED, OR COPIED OR USED AS THE BASIS FOR THE MANUFACTURE OR SALE OF APPARATUS WITHOUT WRITTEN PERMISSION. | SCALE: NTS               | SHEET            | 2 <b>OF</b> 3 |
|                                                                       |                                                                                                                                                                                                  | DRAWING NUMBER           |                  | ISSUE         |
|                                                                       |                                                                                                                                                                                                  | 337 Assembly             |                  | 1             |