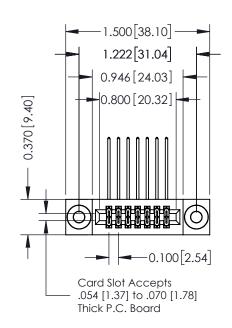

## **Contact Detail**

558-90 Degree Bend (Code 541 Contacts) .100 [2.54] Contact Spacing x .200 [5.08] Row Spacing

| 342 / 392 Card Edge Connector<br>Part Number: 342-014-558-203 |                                                                                                                                                                                                 | ACAD REFERENCE NO. 342 ENG MASTER |             |         |           |  |
|---------------------------------------------------------------|-------------------------------------------------------------------------------------------------------------------------------------------------------------------------------------------------|-----------------------------------|-------------|---------|-----------|--|
|                                                               |                                                                                                                                                                                                 | DRAWN:                            | J.LEE       | DATE: O | CT. 06/09 |  |
|                                                               |                                                                                                                                                                                                 | CHECKED:                          |             | DATE:   |           |  |
| TORONTO, ONTARIO CANADA                                       | THESE DRAWINGS AND SPECIFICATIONS ARE THE PROPERTY OF EDAC INC.,AND SHALL NOT BE REPRODUCED,OR COPIED OR USED AS THE BASIS FOR THE MANUFACTURE OR SALE OF APPARATUS WITHOUT WRITTEN PERMISSION. | SCALE:                            | NTS         | SHEET   | 1 OF 3    |  |
|                                                               |                                                                                                                                                                                                 | DRAWING                           | NUMBER      |         | ISSUE     |  |
|                                                               |                                                                                                                                                                                                 | 3                                 | 42 Assembly |         | 1         |  |