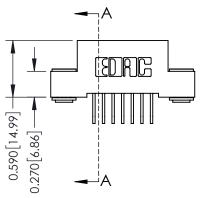

THIS IS A C.A.D. GENERATED DRAWING DO NOT MAKE MANUAL REVISIONS TO MASTER. ISSUE NUMBER

ORIGINAL

1

| 342 / 392 Series Card Edge Connector<br>Contact Bend Detail |                                                                                                                                                                                                 | ACAD REFERENCE NO. 342 ENG MASTER |             |                  |        |  |
|-------------------------------------------------------------|-------------------------------------------------------------------------------------------------------------------------------------------------------------------------------------------------|-----------------------------------|-------------|------------------|--------|--|
|                                                             |                                                                                                                                                                                                 | DRAWN:                            | J.LEE       | DATE: OCT. 06/09 |        |  |
|                                                             |                                                                                                                                                                                                 | CHECKED:                          |             | DATE:            |        |  |
| TORONTO, ONTARIO                                            | THESE DRAWINGS AND SPECIFICATIONS ARE THE PROPERTY OF EDAC INC.,AND SHALL NOT BE REPRODUCED,OR COPIED OR USED AS THE BASIS FOR THE MANUFACTURE OR SALE OF APPARATUS WITHOUT WRITTEN PERMISSION. | SCALE:                            | NTS         | SHEET :          | 2 OF 3 |  |
|                                                             |                                                                                                                                                                                                 | DRAWING                           | NUMBER      |                  | ISSUE  |  |
| YOUR CONNECTION TO QUALITY & SERVICE                        |                                                                                                                                                                                                 | 3                                 | 42 Assembly |                  | 1      |  |