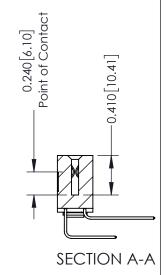

THIS IS A C.A.D. GENERATED DRAWING DO NOT MAKE MANUAL REVISIONS TO MASTER. ISSUE NUMBER

ORIGINAL

1

| 342 / 392 Series Card Edge Connector<br>Contact Bend Detail |                                                                                                                                                                                                 | ACAD REFERENCE NO. 342 ENG MASTER |             |                  |        |  |
|-------------------------------------------------------------|-------------------------------------------------------------------------------------------------------------------------------------------------------------------------------------------------|-----------------------------------|-------------|------------------|--------|--|
|                                                             |                                                                                                                                                                                                 | DRAWN:                            | J.LEE       | DATE: OCT. 06/09 |        |  |
|                                                             |                                                                                                                                                                                                 | CHECKED:                          |             | DATE:            |        |  |
| TORONTO, ONTARIO                                            | THESE DRAWINGS AND SPECIFICATIONS ARE THE PROPERTY OF EDAC INC.,AND SHALL NOT BE REPRODUCED,OR COPIED OR USED AS THE BASIS FOR THE MANUFACTURE OR SALE OF APPARATUS WITHOUT WRITTEN PERMISSION. | SCALE:                            | NTS         | SHEET :          | 2 OF 3 |  |
|                                                             |                                                                                                                                                                                                 | DRAWING                           | NUMBER      |                  | ISSUE  |  |
| YOUR CONNECTION TO QUALITY & SERVICE                        |                                                                                                                                                                                                 | 3                                 | 42 Assembly |                  | 1      |  |