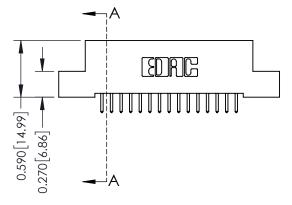

## **Mounting Option**

07-M3-0.5 Metric Threaded Inserts

## **Contact Detail**

521-P.C. Tail .025 Sq.(0.64 Sq.) - Tail LG=.160(4.06) .100 [2.54] Contact Spacing x .200 [5.08] Row Spacing







## 0.410[10.41] SECTION A-A

## **See Accompanying Pages for:**

- **Contact Bend Details**
- **Mounting Options**

| 342 / 392 Card Edge Connector |
|-------------------------------|
| Part Number: 342-015-521-107  |



342 ENG MASTER J.LEE DATE: OCT. 06/09 SHEET 1 OF 3 NTS

342 Assembly

THIS IS A C.A.D. GENERATED DRAWING DO NOT MAKE MANUAL REVISIONS TO MASTER. ISSUE NUMBER

ORIGINAL

1



| 342 / 392 Series Card Edge Connector<br>Contact Bend Detail |                                                                                                                                     | ACAD REFERENCE NO. 342 ENG MASTER |             |          |          |
|-------------------------------------------------------------|----------------------------------------------------------------------