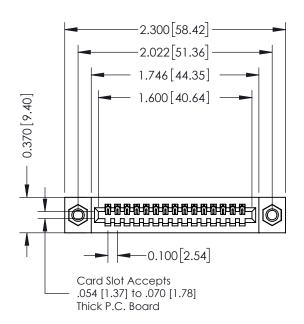

## **Contact Detail**

521-P.C. Tail .025 Sq.(0.64 Sq.) - Tail LG=.160(4.06) .100 [2.54] Contact Spacing x .200 [5.08] Row Spacing

## **See Accompanying Pages for:**

- **Contact Bend Details**
- **Mounting Options**

| 342 / 392 Card Edge Connector |
|-------------------------------|
| Part Number: 342-015-521-107  |

342 ENG MASTER J.LEE DATE: OCT. 06/09 SHEET 1 OF 3 NTS