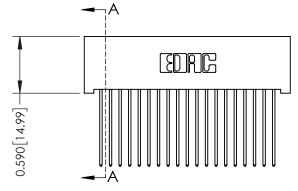

Part Number: 342-019-541-101

YOUR CONNECTION TO QUALITY & SERVICE

THIS IS A C.A.D. GENERATED DRAWING

1330E NUMBER

ORIGINAL

0.410[10.41]

SHEET 1 OF 3

342 Assembly