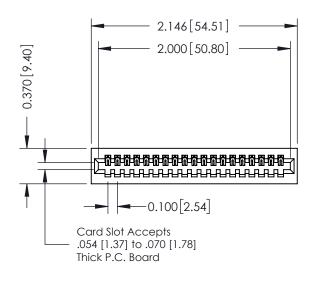

Part Number: 342-019-541-101

YOUR CONNECTION TO QUALITY & SERVICE

THIS IS A C.A.D. GENERATED DRAWING

1330E NUMBER

ORIGINAL

0.410[10.41]

SHEET 1 OF 3

342 Assembly