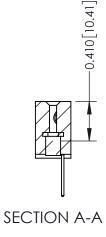

**Mounting Option** 08-#4-40 Unified Threaded Inserts **Contact Detail** 

523-P.C. Tail .025 Sq.(0.64 Sq.) - Tail LG=.400(10.16) .100 [2.54] Contact Spacing x .200 [5.08] Row Spacing