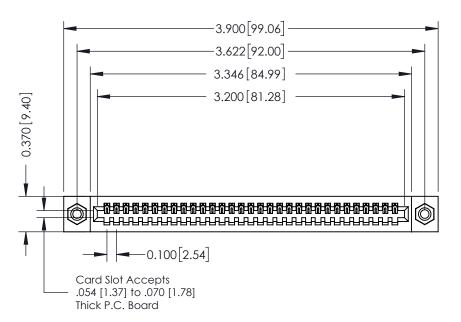

## **See Accompanying Pages for:**

- **Contact Bend Details**
- **Mounting Options**

342 / 392 Card Edge Connector Part Number: 342-031-523-108

YOUR CONNECTION TO QUALITY & SERVICE

CANADA

342 ENG MASTER J.LEE DATE: OCT. 06/09 SHEET 1 OF 3

342 Assembly

THIS IS A C.A.D. GENERATED DRAWING DO NOT MAKE MANUAL REVISIONS TO MASTER. ISSUE NUMBER

ORIGINAL

1

| 342 / 392 Series Card Edge Connector<br>Contact Bend Detail |                                                                                                                                                                                                  | ACAD REFERENCE NO. 342 ENG MASTER |             |                  |        |
|-------------------------------------------------------------|--------------------------------------------------------------------------------------------------------------------------------------------------------------------------------------------------|-----------------------------------|-------------|------------------|--------|
|                                                             |                                                                                                                                                                                                  | DRAWN:                            | J.LEE       | DATE: OCT. 06/09 |        |
|                                                             |                                                                                                                                                                                                  | CHECKED:                          |             | DATE:            |        |
| TORONTO, ONTARIO                                            | THESE DRAWINGS AND SPECIFICATIONS ARE THE PROPERTY OF EDAC INC. AND SHALL NOT BE REPRODUCED, OR COPIED OR USED AS THE BASIS FOR THE MANUFACTURE OR SALE OF APPARATUS WITHOUT WRITTEN PERMISSION. | SCALE:                            | NTS         | SHEET :          | 2 OF 3 |
|                                                             |                                                                                                                                                                                                  | DRAWING                           | NUMBER      |                  | ISSUE  |
| YOUR CONNECTION TO QUALITY & SERVICE                        |                                                                                                                                                                                                  | 3                                 | 42 Assembly |                  | 1      |