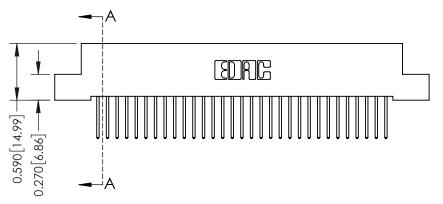

342 Assembly

THIS IS A C.A.D. GENERATED DRAWING DO NOT MAKE MANUAL REVISIONS TO MASTER. ISSUE NUMBER

ORIGINAL

1

| 342 / 392 Series Card Edge Connector<br>Contact Bend Detail |                                                                                                                                                                                                  | ACAD REFERENCE NO. 342 ENG MASTER |             |                  |        |
|-------------------------------------------------------------|--------------------------------------------------------------------------------------------------------------------------------------------------------------------------------------------------|-----------------------------------|-------------|------------------|--------|
|                                                             |                                                                                                                                                                                                  | DRAWN:                            | J.LEE       | DATE: OCT. 06/09 |        |
|                                                             |                                                                                                                                                                                                  | CHECKED:                          |             | DATE:            |        |
| TORONTO, ONTARIO                                            | THESE DRAWINGS AND SPECIFICATIONS ARE THE PROPERTY OF EDAC INC. AND SHALL NOT BE REPRODUCED, OR COPIED OR USED AS THE BASIS FOR THE MANUFACTURE OR SALE OF APPARATUS WITHOUT WRITTEN PERMISSION. | SCALE:                            | NTS         | SHEET :          | 2 OF 3 |
|                                                             |                                                                                                                                                                                                  | DRAWING                           | NUMBER      |                  | ISSUE  |
| YOUR CONNECTION TO QUALITY & SERVICE                        |                                                                                                                                                                                                  | 3                                 | 42 Assembly |                  | 1      |