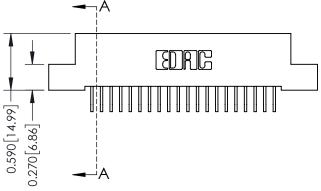

## 0.240 [6.10] Point of Contact 0.410[10.41] SECTION A-A

## **See Accompanying Pages for:**

- **Contact Bend Details**
- **Mounting Options**

| 342 / 392 Card Edge Connector |
|-------------------------------|
| Part Number: 342-040-559-208  |

342 ENG MASTER DATE: OCT. 06/09 J.LEE NTS SHEET 1 OF 3