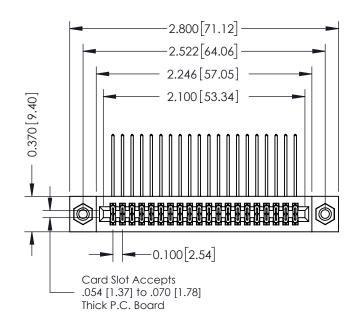

## **See Accompanying Pages for:**

- **Contact Bend Details**
- **Mounting Options**

| 342 / 392 Card Edge Connector |
|-------------------------------|
| Part Number: 342-040-559-208  |

342 ENG MASTER DATE: OCT. 06/09 J.LEE NTS SHEET 1 OF 3