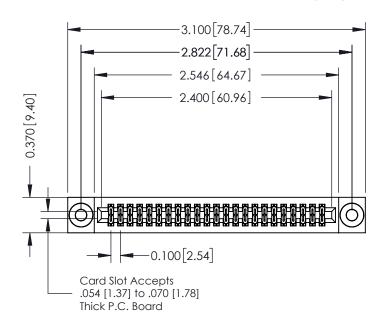

342 ENG MASTER DATE: OCT. 06/09 J.LEE SHEET 1 OF 3 NTS

342 Assembly

THIS IS A C.A.D. GENERATED DRAWING DO NOT MAKE MANUAL REVISIONS TO MASTER. ISSUE NUMBER

ORIGINAL

1

| 342 / 392 Series Card Edge Connector<br>Contact Bend Detail |                                                                                                                                   | ACAD REFERENCE NO. 342 ENG MASTER |             |          |          |
|-------------------------------------------------------------|-----------------------------------------------------------------------------------------------------------------------------------|-----------------------------------|-------------|----------|----------|
|                                                             |                                                                                                                                   | DRAWN:                            | J.LEE       | DATE: OC | T. 06/09 |
|                                                             |                                                                                                                                   | CHECKED                           | ):          | DATE:    |          |
| EDAC INC                                                    | ARE THE PROPERTY OF EDAC INC.,AND SHALL NOT BE REPRODUCED,OR COPIED OR USED AS THE BASIS FOR THE MANUFACTURE OR SALE OF APPARATUS | SCALE:                            | NTS         | SHEET :  | 2 OF 3   |
| TORONTO, ONTARIO                                            |                                                                                                                                   | DRAWING                           | NUMBER      |          | ISSUE    |
| YOUR CONNECTION TO QUALITY & SERVICE                        |                                                                                                                                   | 3                                 | 42 Assembly |          | 1        |