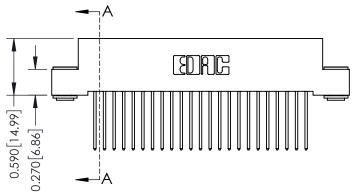

342 ENG MASTER DATE: OCT. 06/09 J.LEE SHEET 1 OF 3 NTS

342 Assembly

THIS IS A C.A.D. GENERATED DRAWING DO NOT MAKE MANUAL REVISIONS TO MASTER. ISSUE NUMBER

ORIGINAL

1

| 342 / 392 Series Card Edge Connector<br>Contact Bend Detail |                                                                                                                                   | ACAD REFERENCE NO. 342 ENG MASTER |             |          |          |
|-------------------------------------------------------------|-----------------------------------------------------------------------------------------------------------------------------------|-----------------------------------|-------------|----------|----------|
|                                                             |                                                                                                                                   | DRAWN:                            | J.LEE       | DATE: OC | T. 06/09 |
|                                                             |                                                                                                                                   | CHECKED                           | ):          | DATE:    |          |
| EDAC INC                                                    | ARE THE PROPERTY OF EDAC INC.,AND SHALL NOT BE REPRODUCED,OR COPIED OR USED AS THE BASIS FOR THE MANUFACTURE OR SALE OF APPARATUS | SCALE:                            | NTS         | SHEET :  | 2 OF 3   |
| TORONTO, ONTARIO                                            |                                                                                                                                   | DRAWING                           | NUMBER      |          | ISSUE    |
| YOUR CONNECTION TO QUALITY & SERVICE                        |                                                                                                                                   | 3                                 | 42 Assembly |          | 1        |