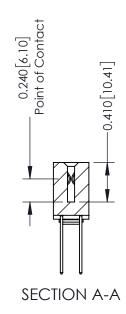

**Mounting Option** 

03-.116 (2.95) I.D. Floating Eyelets

**Contact Detail** 

540-Wire Wrap .025 Sq.(0.64 Sq.) - Tail LG=.570(14.48) .100 [2.54] Contact Spacing x .200 [5.08] Row Spacing