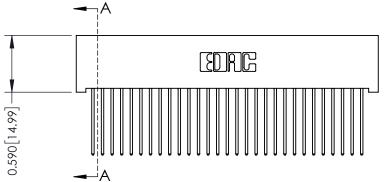

342 Assembly

THIS IS A C.A.D. GENERATED DRAWING DO NOT MAKE MANUAL REVISIONS TO MASTER. ISSUE NUMBER

ORIGINAL

1

| 342 / 392 Series Card Edge Connector<br>Contact Bend Detail |                                                                                                                                                                                                  | ACAD REFERENCE NO. 342 ENG MASTER |             |                  |        |
|-------------------------------------------------------------|--------------------------------------------------------------------------------------------------------------------------------------------------------------------------------------------------|-----------------------------------|-------------|------------------|--------|
|                                                             |                                                                                                                                                                                                  | DRAWN:                            | J.LEE       | DATE: OCT. 06/09 |        |
|                                                             |                                                                                                                                                                                                  | CHECKED:                          |             | DATE:            |        |
| TORONTO, ONTARIO                                            | THESE DRAWINGS AND SPECIFICATIONS ARE THE PROPERTY OF EDAC INC. AND SHALL NOT BE REPRODUCED, OR COPIED OR USED AS THE BASIS FOR THE MANUFACTURE OR SALE OF APPARATUS WITHOUT WRITTEN PERMISSION. | SCALE:                            | NTS         | SHEET :          | 2 OF 3 |
|                                                             |                                                                                                                                                                                                  | DRAWING                           | NUMBER      |                  | ISSUE  |
| YOUR CONNECTION TO QUALITY & SERVICE                        |                                                                                                                                                                                                  | 3                                 | 42 Assembly |                  | 1      |