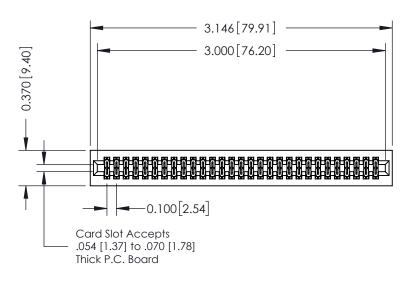

## **See Accompanying Pages for:**

- **Contact Bend Details**
- **Mounting Options**

342 / 392 Card Edge Connector Part Number: 342-058-542-201

YOUR CONNECTION TO QUALITY & SERVICE

342 ENG MASTER J.LEE DATE: OCT. 06/09 SHEET 1 OF 3