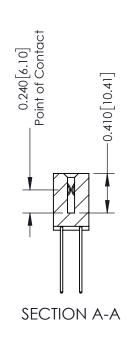

**Mounting Option** 01-No Mounting Lugs **Contact Detail** 

542-Wire Wrap .025 Sq.(0.64 Sq.) - Tail LG=.655(16.64) .100 [2.54] Contact Spacing x .200 [5.08] Row Spacing

342 Assembly

THIS IS A C.A.D. GENERATED DRAWING DO NOT MAKE MANUAL REVISIONS TO MASTER. ISSUE NUMBER

ORIGINAL

1

| 342 / 392 Series Card Edge Connector<br>Contact Bend Detail |                                                                                                                                                                                                  | ACAD REFERENCE NO. 342 ENG MASTER |             |                  |        |
|-------------------------------------------------------------|--------------------------------------------------------------------------------------------------------------------------------------------------------------------------------------------------|-----------------------------------|-------------|------------------|--------|
|                                                             |                                                                                                                                                                                                  | DRAWN:                            | J.LEE       | DATE: OCT. 06/09 |        |
|                                                             |                                                                                                                                                                                                  | CHECKED:                          |             | DATE:            |        |
| TORONTO, ONTARIO                                            | THESE DRAWINGS AND SPECIFICATIONS ARE THE PROPERTY OF EDAC INC. AND SHALL NOT BE REPRODUCED, OR COPIED OR USED AS THE BASIS FOR THE MANUFACTURE OR SALE OF APPARATUS WITHOUT WRITTEN PERMISSION. | SCALE:                            | NTS         | SHEET :          | 2 OF 3 |
|                                                             |                                                                                                                                                                                                  | DRAWING                           | NUMBER      |                  | ISSUE  |
| YOUR CONNECTION TO QUALITY & SERVICE                        |                                                                                                                                                                                                  | 3                                 | 42 Assembly |                  | 1      |