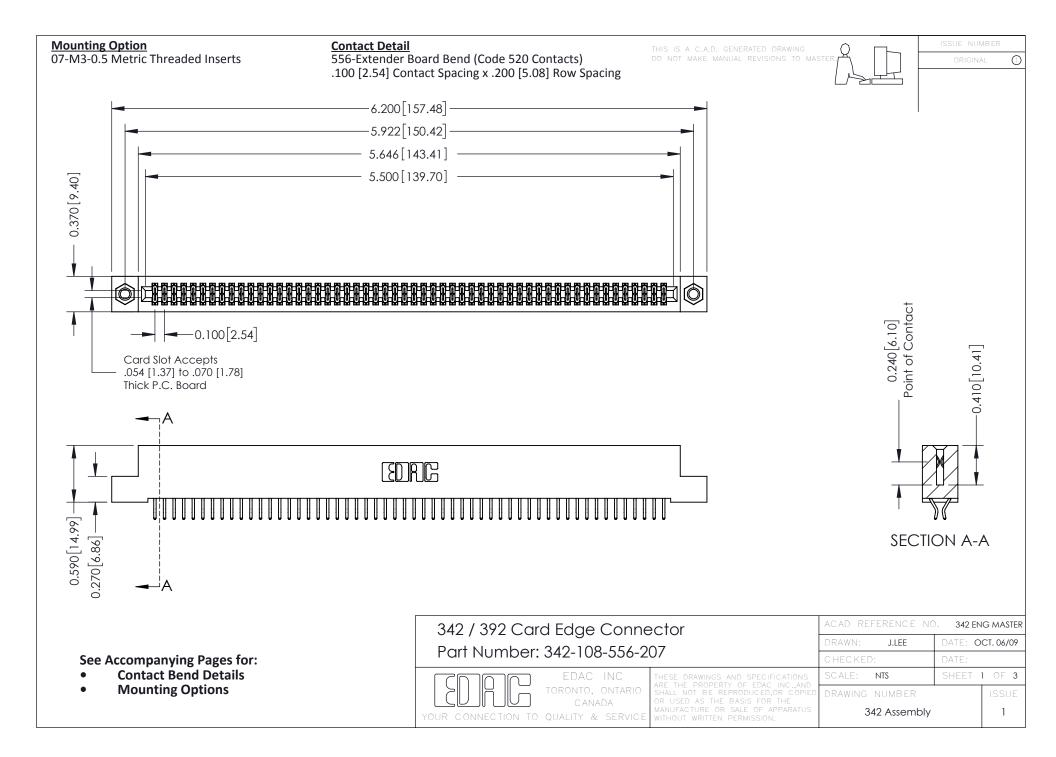

THIS IS A C.A.D. GENERATED DRAWING DO NOT MAKE MANUAL REVISIONS TO MASTER. ISSUE NUMBER

ORIGINAL

1



| 342 / 392 Series Card Edge Connector<br>Contact Bend Detail |                                                                                                                                                                                                  | ACAD REFERENCE NO. 342 ENG MASTER |             |                  |        |
|-------------------------------------------------------------|--------------------------------------------------------------------------------------------------------------------------------------------------------------------------------------------------|-----------------------------------|-------------|------------------|--------|
|