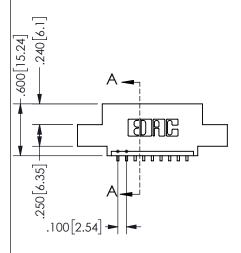

.160 4.06 .330[8.38] POINT OF CARD SLOT CONTACT .370 9.4

ISSUE NUMBER ORIGINAL

1

**Contact Code 558** 

Contact Code 559

**Contact Code 560** 

INSULATOR MATERIAL: THERMOPLASTIC POLYESTER, UL 94V-0 DAP MATERIAL AVAILABLE UPON REQUEST

CONTACT MATERIAL; COPPER ALLOY CONTACT PLATING: GOLD ON THE MATING AREA, TIN PLATING ON THE CONTACT TAILS, NICKEL UNDERPLATE

| ACAD REFERENCE NO.  | 345-ENG-MASTER   |
|---------------------|------------------|
| DRAWN: R.STA.MONICA | DATE:MAY.16/2017 |
| CHECKED:            | DATE:            |
| SCALE: 1:1          | SHEET 2 OF 2     |
| DRAWING NUMBER      | ISSUE            |
| 0.45 5110 1440750   | ,                |