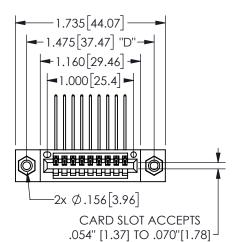

## **SECTION A-A**

345/395 SERIES CARD EDGE CONNECTOR PART NUMBER: 345-009-559-408

**EDAC INC** TORONTO, ONTARIO CANADA

THESE DRAWINGS AND SPECIFICATIONS ARE THE PROPERTY OF EDAC INC.,AND SHALL NOT BE REPRODUCED, OR COPIED OR USED AS THE BASIS FOR THE MANUFACTURE OR SALE OF APPARATUS WITHOUT WRITTEN PERMISSION.

| ACAD REFERENCE NO.  | 345-ENG-MASTER   |
|---------------------|------------------|
| DRAWN: R.STA.MONICA | DATE:MAY.16/2017 |
| CHECKED:            | DATE:            |
| SCALE: NTS          | SHEET 1 OF 2     |
| DRAWING NUMBER      | ISSUE            |
| 345-ENG-MASTER      | 1                |
|                     |                  |