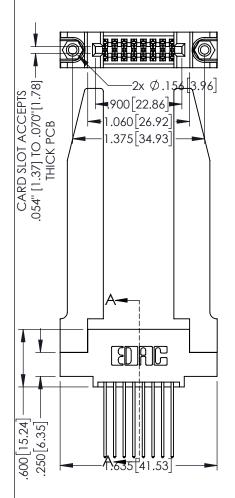

Contact Dimensions: 541-Wire Wrap .025 Sq.(0.64 Sq.) - Tail LG=.750(19.05) .100 (2.54) Contact Spacing x .200 (5.08) Row Spacing

THIS IS A C.A.D. GENERATED DRAWING DO NOT MAKE MANUAL REVISIONS TO MAST

ISSUE NUMBER

ORIGINAL

.160[4.06] POINT OF CONTACT

.150 [3.81]

-.330[8.38] CARD SLOT

1

INSULATOR MATERIAL: THERMOPLASTIC PBT BLACK, UL 94V-0

CONTACT MATERIAL; COPPER TIN ALLOY
CONTACT PLATING: GOLD ON THE MATING AREA, TIN PLATING ON THE CONTACT TAILS, NICKEL UNDERPLATE

| 345/395 SERIES CARD EDGE CONNECTOR |
|------------------------------------|
| PART NUMBER: 345-016-541-578       |

TORONTO, ONTARIO CANADA

YOUR CONNECTION TO QUALITY & SERVICE

| THESE DRAWINGS AND SPECIFICATIONS |
|-----------------------------------|
| ARE THE PROPERTY OF EDAC INC.,AND |
| SHALL NOT BE REPRODUCED,OR COPIED |
| OR USED AS THE BASIS FOR THE      |
| MANUFACTURE OR SALE OF APPARATUS  |
| WITHOUT WRITTEN PERMISSION.       |
|                                   |