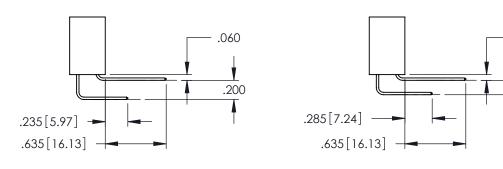

SECTION A-A

**Contact Code 555** 

**Contact Code 556** 

**Contact Code 558** 

Contact Code 559

Contact Code 560

INSULATOR MATERIAL: THERMOPLASTIC POLYESTER, UL 94V-0

DAP MATERIAL AVAILABLE UPON REQUEST

CONTACT MATERIAL; COPPER ALLOY CONTACT PLATING: GOLD ON THE MATING AREA, TIN PLATING ON THE CONTACT TAILS, NICKEL UNDERPLATE

345/395 SERIES CARD EDGE CONNECTOR CONTACT CODE 555,556,558,559,560 DIMENSIONS

.060

.150

YOUR CONNECTION TO QUALITY & SERVICE

|   | ACAD REFERENCE NO   | . 345-ENG-MASTER |
|---|---------------------|------------------|
|   | DRAWN: R.STA.MONICA | DATE:MAY.16/2017 |
|   | CHECKED:            | DATE:            |
|   | SCALE: 1:1          | SHEET 2 OF 2     |
| D | DRAWING NUMBER      | ISSUE            |