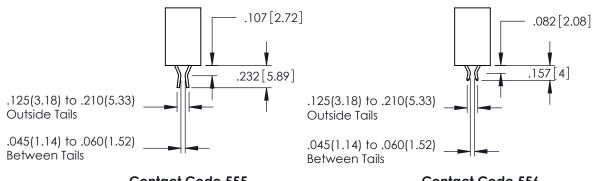

SECTION A-A

**Contact Code 555** 

**Contact Code 556** 

**Contact Code 558** 

Contact Code 559

Contact Code 560

INSULATOR MATERIAL: THERMOPLASTIC POLYESTER, UL 94V-0

DAP MATERIAL AVAILABLE UPON REQUEST

CONTACT MATERIAL; COPPER ALLOY CONTACT PLATING: GOLD ON THE MATING AREA, TIN PLATING ON THE CONTACT TAILS, NICKEL UNDERPLATE

345/395 SERIES CARD EDGE CONNECTOR CONTACT CODE 555,556,558,559,560 DIMENSIONS