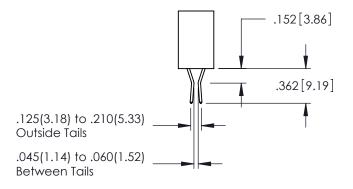

SECTION A-A

**Contact Code 555** 

**Contact Code 556** 

**Contact Code 558** 

Contact Code 559

Contact Code 560

INSULATOR MATERIAL: THERMOPLASTIC POLYESTER, UL 94V-0

DAP MATERIAL AVAILABLE UPON REQUEST

CONTACT MATERIAL; COPPER ALLOY CONTACT PLATING: GOLD ON THE MATING AREA, TIN PLATING ON THE CONTACT TAILS, NICKEL UNDERPLATE

345/395 SERIES CARD EDGE CONNECTOR CONTACT CODE 555,556,558,559,560 DIMENSIONS