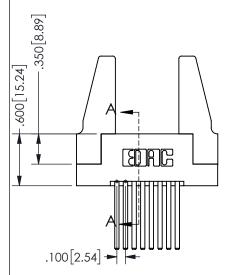

THIS IS A C.A.D. GENERATED DRAWING DO NOT MAKE MANUAL REVISIONS TO MASTER.

ISSUE NUMBER

ORIGINAL

1

<u>Contact Dimensions:</u> 544-Wire Wrap .050x.025(1.27x0.64) - Tail LG=.750(19.05) .100 (2.54) Contact Spacing x .200 (5.08) Row Spacing

345/395 SERIES CARD EDGE CONNECTOR PART NUMBER: 345-016-544-288

YOUR CONNECTION TO QUALITY & SERVICE

**EDAC INC** TORONTO, ONTARIO CANADA

THESE DRAWINGS AND SPECIFICATIONS ARE THE PROPERTY OF EDAC INC.,AND SHALL NOT BE REPRODUCED,OR COPIED OR USED AS THE BASIS FOR THE MANUFACTURE OR SALE OF APPARATUS WITHOUT WRITTEN PERMISSION.

|  | SECTION A-A         |         |           |  |
|--|---------------------|---------|-----------|--|
|  | ACAD REFERENCE NO.  | 345-ENC | G-MASTER  |  |
|  | DRAWN: R.STA.MONICA | DATEMA  | Y.16/2017 |  |
|  | CHECKED:            | DATE:   |           |  |
|  | SCALE: NTS          | SHEET   | OF 2      |  |
|  | DRAWING NUMBER      |         | ISSUE     |  |
|  | 345-ENG-MASTER      |         | 1         |  |