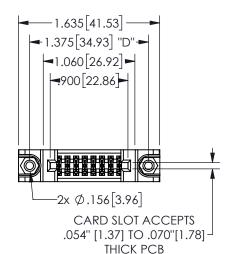

345/395 SERIES CARD EDGE CONNECTOR PART NUMBER: 345-016-544-288

YOUR CONNECTION TO QUALITY & SERVICE

**EDAC INC** TORONTO, ONTARIO CANADA

THESE DRAWINGS AND SPECIFICATIONS ARE THE PROPERTY OF EDAC INC.,AND SHALL NOT BE REPRODUCED,OR COPIED OR USED AS THE BASIS FOR THE MANUFACTURE OR SALE OF APPARATUS WITHOUT WRITTEN PERMISSION.

|  | SECTION A-A         |         |           |  |
|--|---------------------|---------|-----------|--|
|  | ACAD REFERENCE NO.  | 345-ENC | G-MASTER  |  |
|  | DRAWN: R.STA.MONICA | DATEMA  | Y.16/2017 |  |
|  | CHECKED:            | DATE:   |           |  |
|  | SCALE: NTS          | SHEET   | OF 2      |  |
|  | DRAWING NUMBER      |         | ISSUE     |  |
|  | 345-ENG-MASTER      |         | 1         |  |