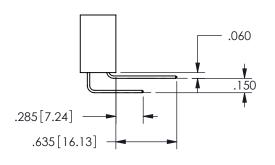

THIS IS A C.A.D. GENERATED DRAWING DO NOT MAKE MANUAL REVISIONS TO MASTER.

ISSUE NUMBER

ORIGINAL

1

<u>Contact Dimensions:</u> 544-Wire Wrap .050x.025(1.27x0.64) - Tail LG=.750(19.05) .100 (2.54) Contact Spacing x .200 (5.08) Row Spacing

345/395 SERIES CARD EDGE CONNECTOR PART NUMBER: 345-016-544-288

YOUR CONNECTION TO QUALITY & SERVICE

**EDAC INC** TORONTO, ONTARIO CANADA

THESE DRAWINGS AND SPECIFICATIONS ARE THE PROPERTY OF EDAC INC.,AND SHALL NOT BE REPRODUCED,OR COPIED OR USED AS THE BASIS FOR THE MANUFACTURE OR SALE OF APPARATUS WITHOUT WRITTEN PERMISSION.