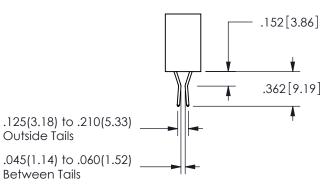

.160 4.06 .330[8.38] POINT OF **CARD SLOT** CONTACT .370 [9.4]

SECTION A A

ISSUE NUMBER ORIGINAL

1

**Contact Code 558** 

Contact Code 559

**Contact Code 560** 

INSULATOR MATERIAL: THERMOPLASTIC POLYESTER, UL 94V-0 DAP MATERIAL AVAILABLE UPON REQUEST

## 345/395 SERIES CARD EDGE CONNECTOR CONTACT CODE 555,556,558,559,560 DIMENSIONS

YOUR CONNECTION TO QUALITY & SERVICE

**EDAC INC** TORONTO, ONTARIO CANADA

THESE DRAWINGS AND SPECIFICATIONS ARE THE PROPERTY OF EDAC INC.,AND SHALL NOT BE REPRODUCED, OR COPIED OR USED AS THE BASIS FOR THE MANUFACTURE OR SALE OF APPARATUS WITHOUT WRITTEN PERMISSION.