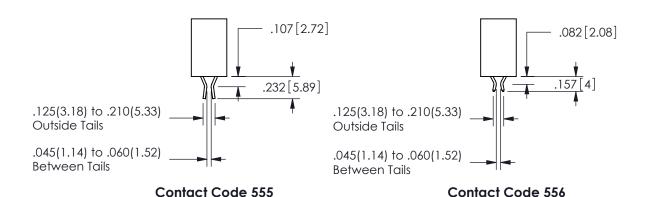

.160 4.06 .330[8.38] POINT OF **CARD SLOT** CONTACT .370 [9.4]

SECTION A A

ISSUE NUMBER ORIGINAL

1

**Contact Code 558** 

Contact Code 559

**Contact Code 560** 

INSULATOR MATERIAL: THERMOPLASTIC POLYESTER, UL 94V-0 DAP MATERIAL AVAILABLE UPON REQUEST

CONTACT MATERIAL; COPPER ALLOY CONTACT PLATING: GOLD ON THE MATING AREA, TIN PLATING ON THE CONTACT TAILS, NICKEL UNDERPLATE

## 345/395 SERIES CARD EDGE CONNECTOR CONTACT CODE 555,556,558,559,560 DIMENSIONS

YOUR CONNECTION TO QUALITY & SERVICE

**EDAC INC** TORONTO, ONTARIO CANADA

THESE DRAWINGS AND SPECIFICATIONS ARE THE PROPERTY OF EDAC INC.,AND SHALL NOT BE REPRODUCED, OR COPIED OR USED AS THE BASIS FOR THE MANUFACTURE OR SALE OF APPARATUS WITHOUT WRITTEN PERMISSION.