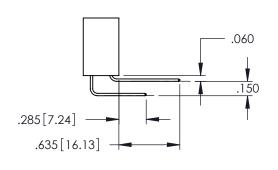

.160[4.06] POINT OF CONTACT CARD SLOT 330 [8.38]

**SECTION A-A** 

.107 [2.72] .082 [2.08] .157 [4] .232 [5.89] .125(3.18) to .210(5.33) .125(3.18) to .210(5.33) Outside Tails Outside Tails .045(1.14) to .060(1.52) .045(1.14) to .060(1.52) Between Tails Between Tails **Contact Code 555 Contact Code 556** 

**Contact Code 558** 

## **Contact Code 559**

Contact Code 560

INSULATOR MATERIAL: THERMOPLASTIC POLYESTER, UL 94V-0 DAP MATERIAL AVAILABLE UPON REQUEST

CONTACT MATERIAL; COPPER ALLOY CONTACT PLATING: GOLD ON THE MATING AREA, TIN PLATING ON THE CONTACT TAILS, NICKEL UNDERPLATE