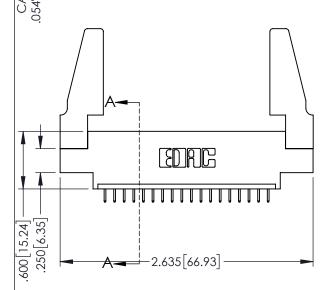

<u>Contact Dimensions:</u>
525-P.C. Tail .018 Sq.(0.46 Sq.) - Tail LG=.150(3.81)
.100 (2.54) Contact Spacing x .200 (5.08) Row Spacing

1

345/395 SERIES CARD EDGE CONNECTOR PART NUMBER: 345-018-525-688

YOUR CONNECTION TO QUALITY & SERVICE

ACAD REFERENCE NO. 345-ENG-MASTER

INSULATOR MATERIAL: THERMOPLASTIC PBT BLACK, UL 94V-0

CONTACT MATERIAL; COPPER TIN ALLOY

CONTACT PLATING: GOLD ON THE MATING AREA, TIN PLATING ON THE CONTACT TAILS, NICKEL UNDERPLATE