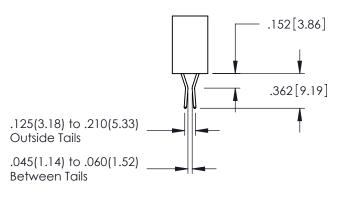

.160[4.06] POINT OF CONTACT CARD SLOT 330 [8.38]

**SECTION A-A** 

.107 [2.72] .082 [2.08] .157 [4] .232 [5.89] .125(3.18) to .210(5.33) .125(3.18) to .210(5.33) Outside Tails Outside Tails .045(1.14) to .060(1.52) .045(1.14) to .060(1.52) Between Tails Between Tails **Contact Code 555 Contact Code 556** 

**Contact Code 558** 