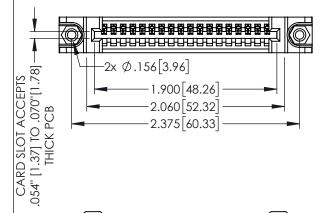

<u>Contact Dimensions:</u>
525-P.C. Tail .018 Sq.(0.46 Sq.) - Tail LG=.150(3.81)
.100 (2.54) Contact Spacing x .200 (5.08) Row Spacing

1

345/395 SERIES CARD EDGE CONNECTOR PART NUMBER: 345-018-525-688

YOUR CONNECTION TO QUALITY & SERVICE

ACAD REFERENCE NO. 345-ENG-MASTER

INSULATOR MATERIAL: THERMOPLASTIC PBT BLACK, UL 94V-0

CONTACT MATERIAL; COPPER TIN ALLOY

CONTACT PLATING: GOLD ON THE MATING AREA, TIN PLATING ON THE CONTACT TAILS, NICKEL UNDERPLATE