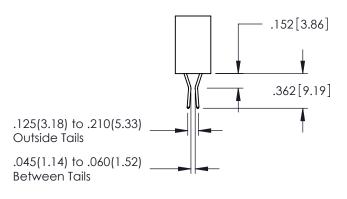

**SECTION A-A** 

..330[8.38] CARD SLOT .160[4.06] POINT OF CONTACT

.107 [2.72] .082 [2.08] .157 [4] .232 [5.89] .125(3.18) to .210(5.33) .125(3.18) to .210(5.33) Outside Tails Outside Tails .045(1.14) to .060(1.52) .045(1.14) to .060(1.52) Between Tails Between Tails **Contact Code 555 Contact Code 556** 