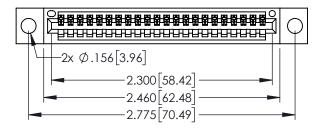

| 345/395 SERIES CARD EDGE CONNECTOR |
|------------------------------------|
| PART NUMBER: 345-022-525-104       |

| ACAD REFERENCE NO. 345-ENG-MASTER |                  |  |  |
|-----------------------------------|------------------|--|--|
| DRAWN: R.STA.MONICA               | DATE:MAY.16/2017 |  |  |
| CHECKED:                          | DATE:            |  |  |
| SCALE: 1:1                        | SHEET 1 OF 2     |  |  |
| DRAWING NUMBER                    | ISSUE            |  |  |
| 345-ENG-MASTER                    | 1                |  |  |

<u>Contact Dimensions:</u>
525-P.C. Tail .018 Sq.(0.46 Sq.) - Tail LG=.150(3.81)
.100 (2.54) Contact Spacing x .200 (5.08) Row Spacing

1

- INSULATOR MATERIAL: THERMOPLASTIC PBT BLACK, UL 94V-0
- CONTACT MATERIAL; COPPER TIN ALLOY CONTACT PLATING: GOLD ON THE MATING AREA, TIN PLATING ON THE CONTACT TAILS, NICKEL UNDERPLATE