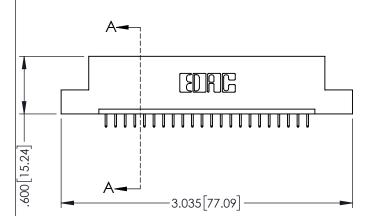

| 345/395 SERIES CARD EDGE CONNECTOR |
|------------------------------------|
| PART NUMBER: 345-022-525-104       |

| ACAD REFERENCE NO. 345-ENG-MASTER |                  |  |  |
|-----------------------------------|------------------|--|--|
| DRAWN: R.STA.MONICA               | DATE:MAY.16/2017 |  |  |
| CHECKED:                          | DATE:            |  |  |
| SCALE: 1:1                        | SHEET 1 OF 2     |  |  |
| DRAWING NUMBER                    | ISSUE            |  |  |
| 345-ENG-MASTER                    | 1                |  |  |

<u>Contact Dimensions:</u>
525-P.C. Tail .018 Sq.(0.46 Sq.) - Tail LG=.150(3.81)
.100 (2.54) Contact Spacing x .200 (5.08) Row Spacing

1

- INSULATOR MATERIAL: THERMOPLASTIC PBT BLACK, UL 94V-0
- CONTACT MATERIAL; COPPER TIN ALLOY CONTACT PLATING: GOLD ON THE MATING AREA, TIN PLATING ON THE CONTACT TAILS, NICKEL UNDERPLATE