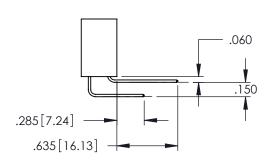

**SECTION A-A** 

..330[8.38] CARD SLOT .160[4.06] POINT OF CONTACT

.107 [2.72] .082 [2.08] .157 [4] .232 [5.89] .125(3.18) to .210(5.33) .125(3.18) to .210(5.33) Outside Tails Outside Tails .045(1.14) to .060(1.52) .045(1.14) to .060(1.52) Between Tails Between Tails **Contact Code 555 Contact Code 556** 