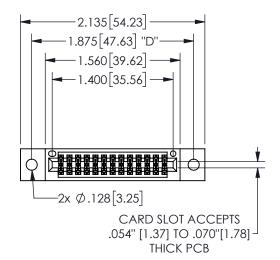

## **SECTION A-A**

345/395 SERIES CARD EDGE CONNECTOR PART NUMBER: 345-026-520-202

**EDAC INC** TORONTO, ONTARIO CANADA

THESE DRAWINGS AND SPECIFICATIONS ARE THE PROPERTY OF EDAC INC., AND SHALL NOT BE REPRODUCED, OR COPIED OR USED AS THE BASIS FOR THE MANUFACTURE OR SALE OF APPARATUS WITHOUT WRITTEN PERMISSION.

| ACAD REFERENCE NO.  | 345-ENC | G-MASTER  |
|---------------------|---------|-----------|
| DRAWN: R.STA.MONICA | DATEMA  | Y.16/2017 |
| CHECKED:            | DATE:   |           |
| SCALE: NTS          | SHEET   | OF 2      |
| DRAWING NUMBER      |         | ISSUE     |
| 345-ENG-MASTER      |         | 1         |
|                     |         |           |