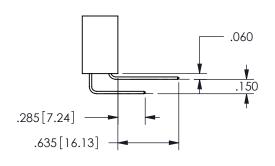

.160 4.06 .330[8.38] POINT OF CARD SLOT CONTACT .370 9.4

345/395 SERIES CARD EDGE CONNECTOR CONTACT CODE 555,556,558,559,560 DIMENSIONS

YOUR CONNECTION TO QUALITY & SERVICE

**EDAC INC** TORONTO, ONTARIO CANADA

THESE DRAWINGS AND SPECIFICATIONS ARE THE PROPERTY OF EDAC INC.,AND SHALL NOT BE REPRODUCED, OR COPIED OR USED AS THE BASIS FOR THE MANUFACTURE OR SALE OF APPARATUS WITHOUT WRITTEN PERMISSION.