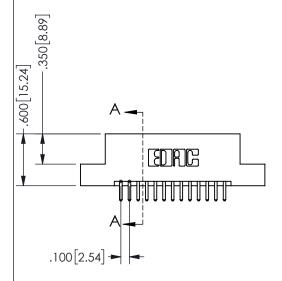

ISSUE NUMBER ORIGINAL

1

**Contact Code 558** 

Contact Code 559

**Contact Code 560** 

INSULATOR MATERIAL: THERMOPLASTIC POLYESTER, UL 94V-0 DAP MATERIAL AVAILABLE UPON REQUEST

CONTACT MATERIAL; COPPER ALLOY CONTACT PLATING: GOLD ON THE MATING AREA, TIN PLATING ON THE CONTACT TAILS, NICKEL UNDERPLATE

345/395 SERIES CARD EDGE CONNECTOR CONTACT CODE 555,556,558,559,560 DIMENSIONS

YOUR CONNECTION TO QUALITY & SERVICE

**EDAC INC** TORONTO, ONTARIO CANADA

THESE DRAWINGS AND SPECIFICATIONS ARE THE PROPERTY OF EDAC INC.,AND SHALL NOT BE REPRODUCED, OR COPIED OR USED AS THE BASIS FOR THE MANUFACTURE OR SALE OF APPARATUS WITHOUT WRITTEN PERMISSION.