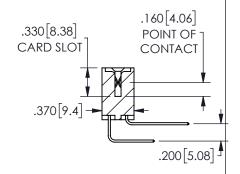

-2.135[54.23] -1.560 39.62 -1.400 [35.56] CARD SLOT ACCEPTS .054" [1.37] TO .070"[1.78] <sup>\(\)</sup>

THICK PCB

THIS IS A C.A.D. GENERATED DRAWING DO NOT MAKE MANUAL REVISIONS TO MASTER.

ISSUE NUMBER

ORIGINAL

## -.180[4.57] .600[15.24] .250[6.35] .100[2.54]

<u>Contact Dimensions:</u>
558-90 Degree Bend (Code 541 Contacts)
See Sheet 2 for Contact Code 555, 556, 558, 559, 560 **Dimensions** 

345/395 SERIES CARD EDGE CONNECTOR PART NUMBER: 345-026-558-812