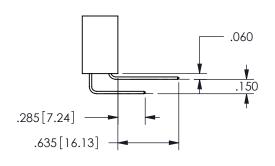

SECTION A-A

ISSUE NUMBER ORIGINAL

1

**Contact Code 558** 

Contact Code 559

**Contact Code 560** 

INSULATOR MATERIAL: THERMOPLASTIC POLYESTER, UL 94V-0 DAP MATERIAL AVAILABLE UPON REQUEST

CONTACT MATERIAL; COPPER ALLOY CONTACT PLATING: GOLD ON THE MATING AREA, TIN PLATING ON THE CONTACT TAILS, NICKEL UNDERPLATE