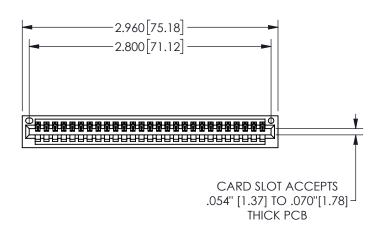

345/395 SERIES CARD EDGE CONNECTOR PART NUMBER: 345-027-524-101

YOUR CONNECTION TO QUALITY & SERVICE

**EDAC INC** TORONTO, ONTARIO CANADA

THESE DRAWINGS AND SPECIFICATIONS ARE THE PROPERTY OF EDAC INC.,AND SHALL NOT BE REPRODUCED, OR COPIED OR USED AS THE BASIS FOR THE MANUFACTURE OR SALE OF APPARATUS WITHOUT WRITTEN PERMISSION.

| 02011011717         |                  |  |
|---------------------|------------------|--|
| ACAD REFERENCE NO.  | 345-ENG-MASTER   |  |
| DRAWN: R.STA.MONICA | DATE:MAY.16/2017 |  |
| CHECKED:            | DATE:            |  |
| SCALE: NTS          | SHEET 1 OF 2     |  |
| DRAWING NUMBER      | ISSUE            |  |
| 345-ENG-MASTER      | 1                |  |