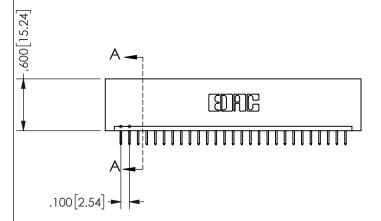

THIS IS A C.A.D. GENERATED DRAWING DO NOT MAKE MANUAL REVISIONS TO MASTER.

ISSUE NUMBER

ORIGINAL

1

.160 4.06 .330[8.38] POINT OF CARD SLOT CONTACT

<u>Contact Dimensions:</u>
524-P.C. Tail .018 Sq.(0.46 Sq.) - Tail LG=.175(4.45)
.100 (2.54) Contact Spacing x .200 (5.08) Row Spacing

SECTION A-A

ISSUE NUMBER ORIGINAL

1

**Contact Code 558** 

Contact Code 559

**Contact Code 560** 

INSULATOR MATERIAL: THERMOPLASTIC POLYESTER, UL 94V-0

DAP MATERIAL AVAILABLE UPON REQUEST