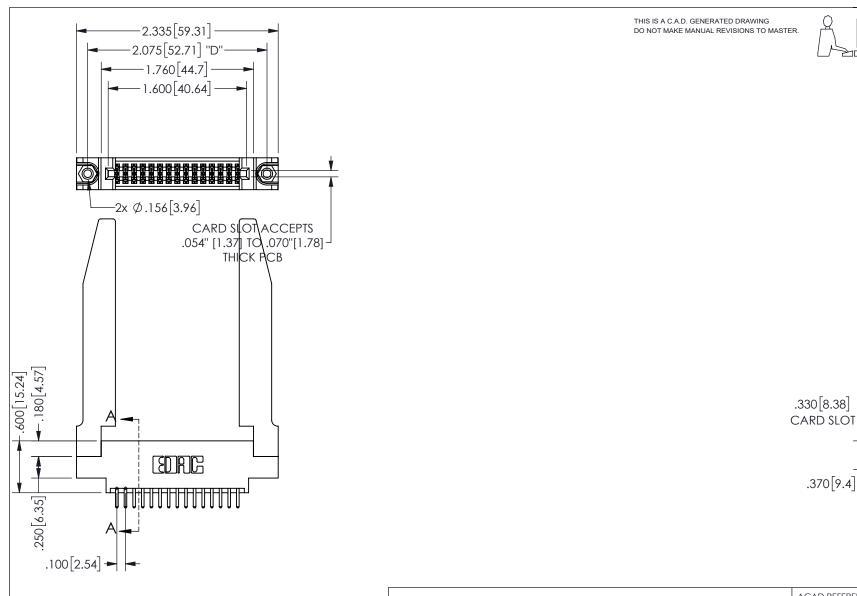

<u>Contact Dimensions:</u>
520-P.C. Tail .030x.018(0.76x0.46) - Tail LG=.175(4.45)
.100 (2.54) Contact Spacing x .200 (5.08) Row Spacing

345/395 SERIES CARD EDGE CONNECTOR PART NUMBER: 345-030-520-878

YOUR CONNECTION TO QUALITY & SERVICE

ISSUE NUMBER

ORIGINAL

.160[4.06]

POINT OF

SECTION A-A

CONTACT

1

ISSUE NUMBER ORIGINAL