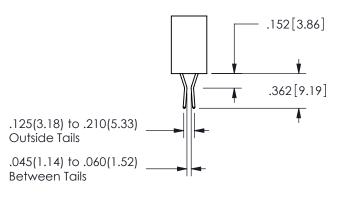

<u>Contact Dimensions:</u>
520-P.C. Tail .030x.018(0.76x0.46) - Tail LG=.175(4.45)
.100 (2.54) Contact Spacing x .200 (5.08) Row Spacing

345/395 SERIES CARD EDGE CONNECTOR PART NUMBER: 345-030-520-878

YOUR CONNECTION TO QUALITY & SERVICE

1

**Contact Code 558** 

Contact Code 559

**Contact Code 560** 

INSULATOR MATERIAL: THERMOPLASTIC POLYESTER, UL 94V-0

DAP MATERIAL AVAILABLE UPON REQUEST

CONTACT MATERIAL; COPPER ALLOY CONTACT PLATING: GOLD ON THE MATING AREA, TIN PLATING ON THE CONTACT TAILS, NICKEL UNDERPLATE