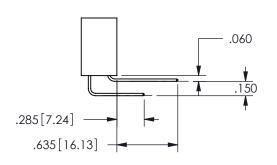

1

**Contact Code 558** 

Contact Code 559

**Contact Code 560** 

INSULATOR MATERIAL: THERMOPLASTIC POLYESTER, UL 94V-0

DAP MATERIAL AVAILABLE UPON REQUEST

CONTACT MATERIAL; COPPER ALLOY CONTACT PLATING: GOLD ON THE MATING AREA, TIN PLATING ON THE CONTACT TAILS, NICKEL UNDERPLATE