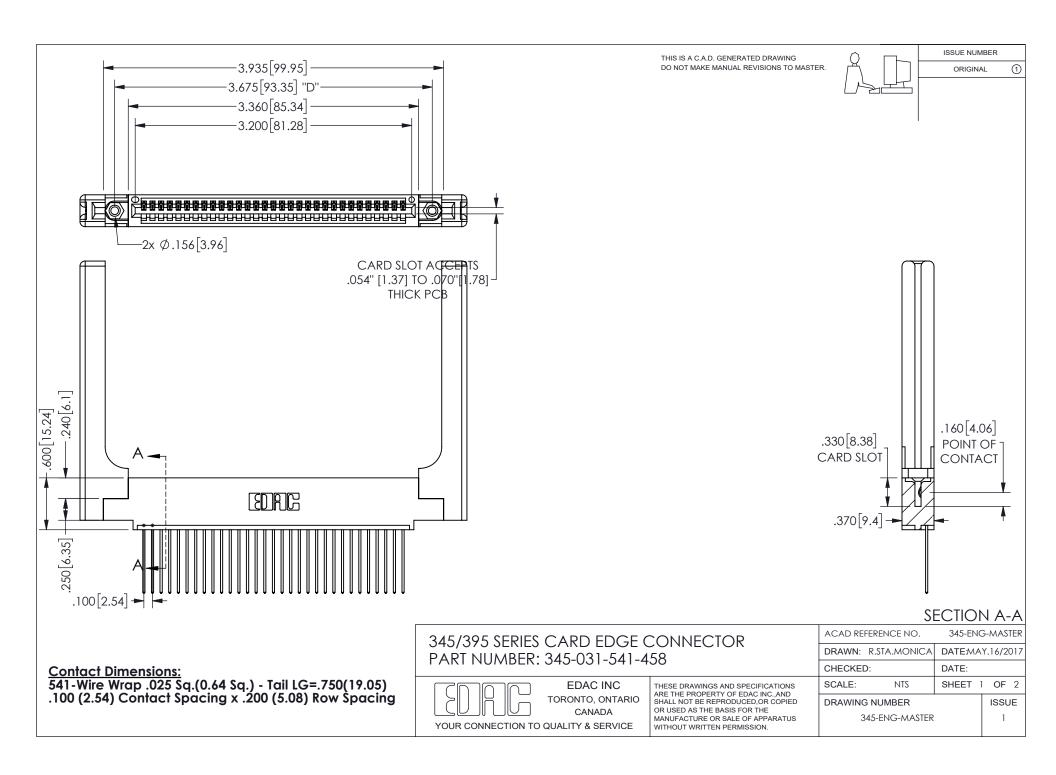

ISSUE NUMBER ORIGINAL

1

**Contact Code 558** 

Contact Code 559

Contact Code 560

INSULATOR MATERIAL: THERMOPLASTIC POLYESTER, UL 94V-0 DAP MATERIAL AVAILABLE UPON REQUEST

CONTACT MATERIAL; COPPER ALLOY

CONTACT PLATING: GOLD ON THE MATING AREA, TIN PLATING ON THE CONTACT TAILS, NICKEL UNDERPLATE

## 345/395 SERIES CARD EDGE CONNECTOR CONTACT CODE 555,556,558,559,560 DIMENSIONS

YOUR CONNECTION TO QUALITY & SERVICE

**EDAC INC** TORONTO, ONTARIO CANADA

THESE DRAWINGS AND SPECIFICATIONS ARE THE PROPERTY OF EDAC INC.,AND SHALL NOT BE REPRODUCED, OR COPIED OR USED AS THE BASIS FOR THE MANUFACTURE OR SALE OF APPARATUS WITHOUT WRITTEN PERMISSION.