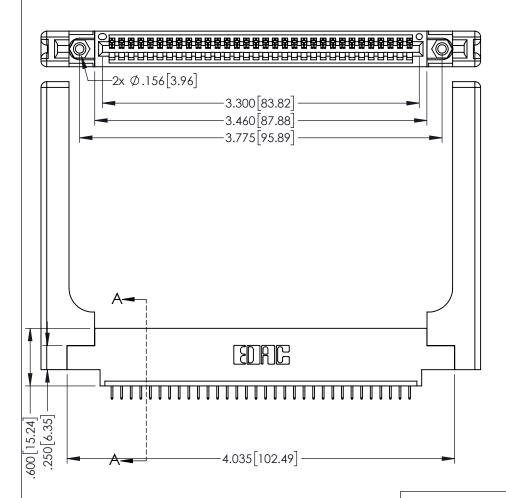

<u>Contact Dimensions:</u>
525-P.C. Tail .018 Sq.(0.46 Sq.) - Tail LG=.150(3.81)
.100 (2.54) Contact Spacing x .200 (5.08) Row Spacing

.160[4.06] POINT OF CONTACT **SECTION A-A** 

INSULATOR MATERIAL: THERMOPLASTIC PBT BLACK, UL 94V-0

CONTACT MATERIAL; COPPER TIN ALLOY CONTACT PLATING: GOLD ON THE MATING AREA, TIN PLATING ON THE CONTACT TAILS, NICKEL UNDERPLATE

345/395 SERIES CARD EDGE CONNECTOR PART NUMBER: 345-032-525-658

YOUR CONNECTION TO QUALITY & SERVICE

| ACAD REFERENCE NO. 345-ENG-MASTER |          |         |  |
|-----------------------------------|----------|---------|--|
| DRAWN: R.STA.MONICA               | DATE:MAY | 16/2017 |  |
| CHECKED:                          | DATE:    |         |  |
| SCALE: 1:1                        | SHEET 1  | OF 2    |  |
| DRAWING NUMBER                    |          | ISSUE   |  |
| 345-ENG-MASTER                    |          | 1       |  |