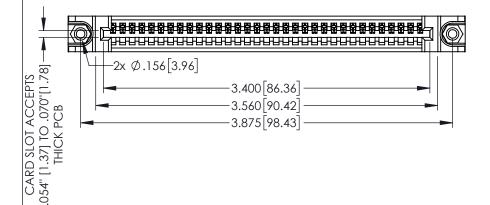

<u>Contact Dimensions:</u>
525-P.C. Tail .018 Sq.(0.46 Sq.) - Tail LG=.150(3.81)
.100 (2.54) Contact Spacing x .200 (5.08) Row Spacing

1

.160[4.06] POINT OF CONTACT CARD SLOT .330[8.38] **SECTION A-A** 

INSULATOR MATERIAL: THERMOPLASTIC PBT BLACK, UL 94V-0

CONTACT MATERIAL; COPPER TIN ALLOY CONTACT PLATING: GOLD ON THE MATING AREA, TIN PLATING ON THE CONTACT TAILS, NICKEL UNDERPLATE

345/395 SERIES CARD EDGE CONNECTOR PART NUMBER: 345-033-525-488