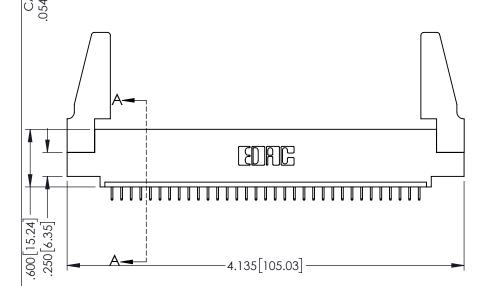

<u>Contact Dimensions:</u>
525-P.C. Tail .018 Sq.(0.46 Sq.) - Tail LG=.150(3.81)
.100 (2.54) Contact Spacing x .200 (5.08) Row Spacing

1

.160[4.06] POINT OF CONTACT CARD SLOT .330[8.38] **SECTION A-A** 

INSULATOR MATERIAL: THERMOPLASTIC PBT BLACK, UL 94V-0

CONTACT MATERIAL; COPPER TIN ALLOY CONTACT PLATING: GOLD ON THE MATING AREA, TIN PLATING ON THE CONTACT TAILS, NICKEL UNDERPLATE

345/395 SERIES CARD EDGE CONNECTOR PART NUMBER: 345-033-525-488