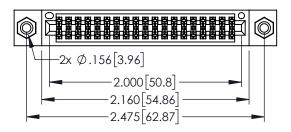

<u>Contact Dimensions:</u>
525-P.C. Tail .018 Sq.(0.46 Sq.) - Tail LG=.150(3.81)
.100 (2.54) Contact Spacing x .200 (5.08) Row Spacing

..330[8.38] CARD SLOT .160[4.06] POINT OF CONTACT

1

- INSULATOR MATERIAL: THERMOPLASTIC PBT BLACK, UL 94V-0
- CONTACT MATERIAL; COPPER TIN ALLOY CONTACT PLATING: GOLD ON THE MATING AREA, TIN PLATING ON THE CONTACT TAILS, NICKEL UNDERPLATE

| 345/395 SERIES CARD EDGE CONNECTOR |
|------------------------------------|
| PART NUMBER: 345-038-525-508       |

| ACAD REFERENCE NO. 345-ENG-MASTER |                 |           |  |  |
|-----------------------------------|-----------------|-----------|--|--|
| DRAWN: R.STA.MONICA               | DATE: <b>MA</b> | Y.16/2017 |  |  |
| CHECKED:                          | DATE:           |           |  |  |
| SCALE: 1:1                        | SHEET 1         | OF 2      |  |  |
| DRAWING NUMBER                    |                 | ISSUE     |  |  |
| 345-ENG-MASTER                    |                 | 1         |  |  |