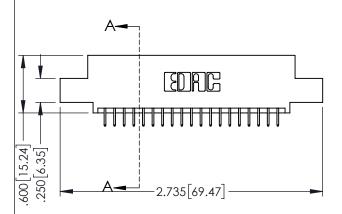

<u>Contact Dimensions:</u>
525-P.C. Tail .018 Sq.(0.46 Sq.) - Tail LG=.150(3.81)
.100 (2.54) Contact Spacing x .200 (5.08) Row Spacing

..330[8.38] CARD SLOT .160[4.06] POINT OF CONTACT

1

- INSULATOR MATERIAL: THERMOPLASTIC PBT BLACK, UL 94V-0
- CONTACT MATERIAL; COPPER TIN ALLOY CONTACT PLATING: GOLD ON THE MATING AREA, TIN PLATING ON THE CONTACT TAILS, NICKEL UNDERPLATE

| 345/395 SERIES CARD EDGE CONNECTOR |
|------------------------------------|
| PART NUMBER: 345-038-525-508       |

| ACAD REFERENCE NO. 345-ENG-MASTER |                 |           |  |  |
|-----------------------------------|-----------------|-----------|--|--|
| DRAWN: R.STA.MONICA               | DATE: <b>MA</b> | Y.16/2017 |  |  |
| CHECKED:                          | DATE:           |           |  |  |
| SCALE: 1:1                        | SHEET 1         | OF 2      |  |  |
| DRAWING NUMBER                    |                 | ISSUE     |  |  |
| 345-ENG-MASTER                    |                 | 1         |  |  |