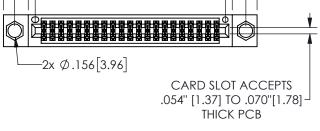

## <u>Contact Dimensions:</u> 560-Extender Board Bend (Code 523 Contacts) See Sheet 2 for Contact Code 555, 556, 558, 559, 560 **Dimensions**

345/395 SERIES CARD EDGE CONNECTOR PART NUMBER: 345-042-560-504

| SECTION A-A        |              |                  |       |  |
|--------------------|--------------|------------------|-------|--|
| ACAD REFERENCE NO. |              | 345-ENG-MASTER   |       |  |
| DRAWN: F           | R.STA.MONICA | DATE:MAY.16/2017 |       |  |
| CHECKED:           |              | DATE:            |       |  |
| SCALE:             | NTS          | SHEET            | OF 2  |  |
| DRAWING NUMBER     |              |                  | ISSUE |  |
| 345-ENG-MASTER     |              |                  | 1     |  |