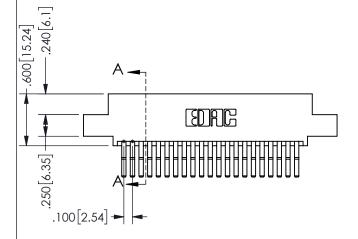

.160 4.06 .330[8.38] POINT OF CARD SLOT CONTACT .370 9.4

ORIGINAL 1

ISSUE NUMBER

**Contact Code 558** 

Contact Code 559

**Contact Code 560** 

INSULATOR MATERIAL: THERMOPLASTIC POLYESTER, UL 94V-0 DAP MATERIAL AVAILABLE UPON REQUEST

CONTACT MATERIAL; COPPER ALLOY CONTACT PLATING: GOLD ON THE MATING AREA, TIN PLATING ON THE CONTACT TAILS, NICKEL UNDERPLATE

345/395 SERIES CARD EDGE CONNECTOR CONTACT CODE 555,556,558,559,560 DIMENSIONS