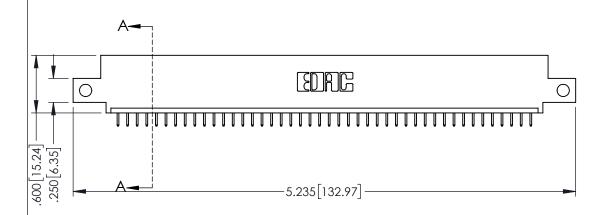

345/395 SERIES CARD EDGE CONNECTOR

PART NUMBER: 345-044-525-412

YOUR CONNECTION TO QUALITY & SERVICE

THESE DRAWINGS AND SPECIFICATIONS ARE THE PROPERTY OF EDAC INC.,AND SHALL NOT BE REPRODUCED,OR COPIED OR USED AS THE BASIS FOR THE MANUFACTURE OR SALE OF APPARATUS WITHOUT WRITTEN PERMISSION.

| ACAD REFERENCE NO. 345-ENG-MASTER |                  |       |  |
|-----------------------------------|------------------|-------|--|
| DRAWN: R.STA.MONICA               | DATE:MAY.16/2017 |       |  |
| CHECKED:                          | DATE:            |       |  |
| SCALE: 1:1                        | SHEET 1          | OF 2  |  |
| DRAWING NUMBER                    |                  | ISSUE |  |
| 345-ENG-MASTER                    |                  | 1     |  |