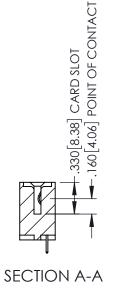

<u>Contact Dimensions:</u>
525-P.C. Tail .018 Sq.(0.46 Sq.) - Tail LG=.150(3.81)
.100 (2.54) Contact Spacing x .200 (5.08) Row Spacing

THIS IS A C.A.D. GENERATED DRAWING DO NOT MAKE MANUAL REVISIONS TO MASTER