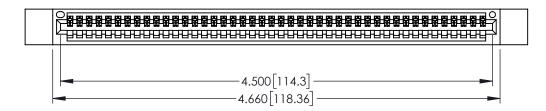

345/395 SERIES CARD EDGE CONNECTOR

PART NUMBER: 345-044-525-412

YOUR CONNECTION TO QUALITY & SERVICE

THESE DRAWINGS AND SPECIFICATIONS ARE THE PROPERTY OF EDAC INC.,AND SHALL NOT BE REPRODUCED,OR COPIED OR USED AS THE BASIS FOR THE MANUFACTURE OR SALE OF APPARATUS WITHOUT WRITTEN PERMISSION.

| ACAD REFERENCE NO. 345-ENG-MASTER |                  |       |  |
|-----------------------------------|------------------|-------|--|
| DRAWN: R.STA.MONICA               | DATE:MAY.16/2017 |       |  |
| CHECKED:                          | DATE:            |       |  |
| SCALE: 1:1                        | SHEET 1          | OF 2  |  |
| DRAWING NUMBER                    |                  | ISSUE |  |
| 345-ENG-MASTER                    |                  | 1     |  |