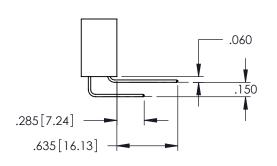

<u>Contact Dimensions:</u>
525-P.C. Tail .018 Sq.(0.46 Sq.) - Tail LG=.150(3.81)
.100 (2.54) Contact Spacing x .200 (5.08) Row Spacing

THIS IS A C.A.D. GENERATED DRAWING DO NOT MAKE MANUAL REVISIONS TO MASTER