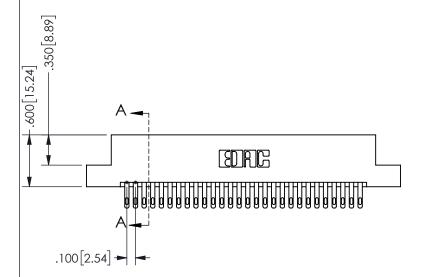

SECTION A-A

ISSUE NUMBER ORIGINAL

1

**Contact Code 558** 

Contact Code 559

**Contact Code 560** 

INSULATOR MATERIAL: THERMOPLASTIC POLYESTER, UL 94V-0

DAP MATERIAL AVAILABLE UPON REQUEST