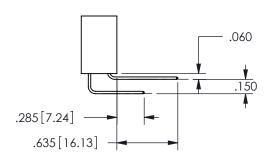

THIS IS A C.A.D. GENERATED DRAWING DO NOT MAKE MANUAL REVISIONS TO MASTER.

.160 4.06 .330[8.38] POINT OF CARD SLOT CONTACT .370 9.4 .200 [5.08]

<u>Contact Dimensions:</u>
500-Wire Hole .050x.025(1.27x0.64) - Tail LG=.260(6.60)
.100 (2.54) Contact Spacing x .200 (5.08) Row Spacing

CONTACT MATERIAL; COPPER ALLOY

CONTACT PLATING: GOLD ON THE MATING AREA, TIN PLATING ON THE CONTACT TAILS, NICKEL UNDERPLATE

345/395 SERIES CARD EDGE CONNECTOR CONTACT CODE 555,556,558,559,560 DIMENSIONS