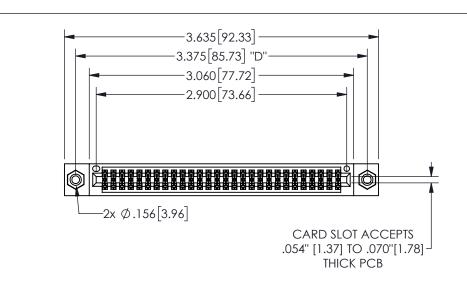

THIS IS A C.A.D. GENERATED DRAWING DO NOT MAKE MANUAL REVISIONS TO MASTER.

.160 4.06 .330[8.38] POINT OF CARD SLOT CONTACT .370 9.4 .200 [5.08]

<u>Contact Dimensions:</u>
500-Wire Hole .050x.025(1.27x0.64) - Tail LG=.260(6.60)
.100 (2.54) Contact Spacing x .200 (5.08) Row Spacing

345/395 SERIES CARD EDGE CONNECTOR PART NUMBER: 345-056-500-208

YOUR CONNECTION TO QUALITY & SERVICE

**EDAC INC** TORONTO, ONTARIO CANADA

ARE THE PROPERTY OF EDAC INC.,AND SHALL NOT BE REPRODUCED, OR COPIED OR USED AS THE BASIS FOR THE MANUFACTURE OR SALE OF APPARATUS WITHOUT WRITTEN PERMISSION.