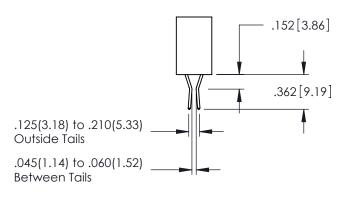

## **Contact Code 558**

## Contact Code 559

## **Contact Code 560**

INSULATOR MATERIAL: THERMOPLASTIC POLYESTER, UL 94V-0 DAP MATERIAL AVAILABLE UPON REQUEST

CONTACT MATERIAL; COPPER ALLOY CONTACT PLATING: GOLD ON THE MATING AREA, TIN PLATING ON THE CONTACT TAILS, NICKEL UNDERPLATE

## 345/395 SERIES CARD EDGE CONNECTOR CONTACT CODE 555,556,558,559,560 DIMENSIONS

YOUR CONNECTION TO QUALITY & SERVICE

|   | ACAD REFERENCE NO. 345-ENG-MASTER |                  |
|---|-----------------------------------|------------------|
|   | DRAWN: R.STA.MONICA               | DATE:MAY.16/2017 |
|   | CHECKED:                          | DATE:            |
|   | SCALE: 1:1                        | SHEET 2 OF 2     |
| D | DRAWING NUMBER                    | ISSUE            |

345-ENG-MASTER