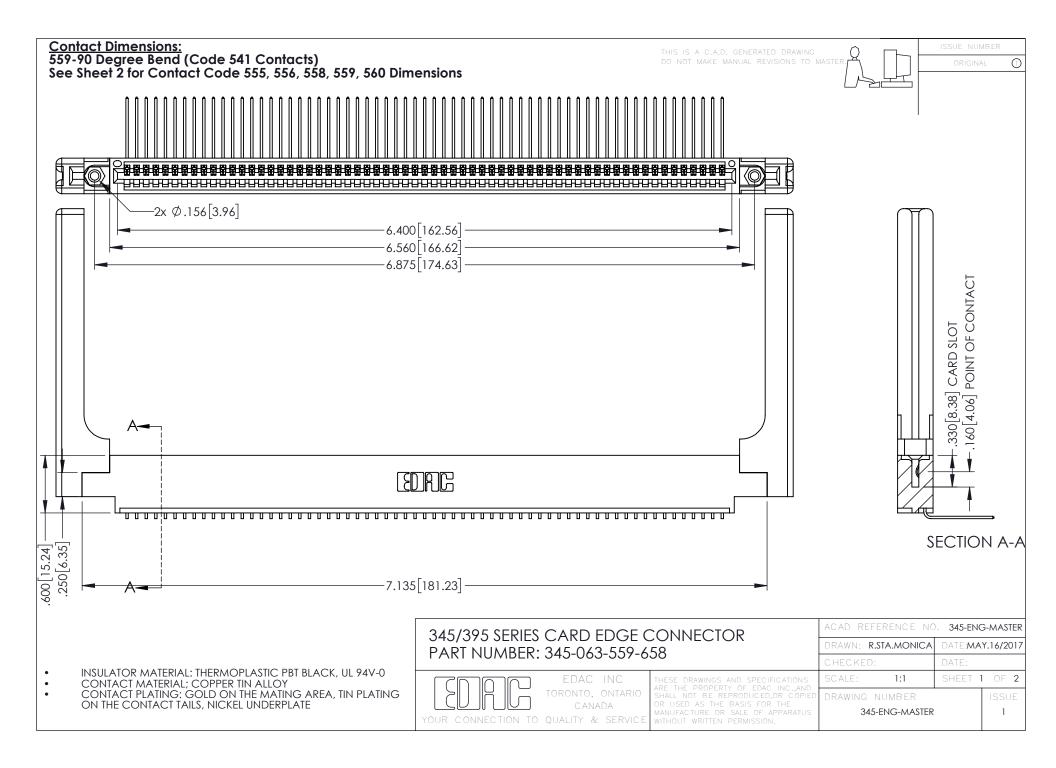

## **Contact Code 558**

## Contact Code 559

## **Contact Code 560**

INSULATOR MATERIAL: THERMOPLASTIC POLYESTER, UL 94V-0 DAP MATERIAL AVAILABLE UPON REQUEST

CONTACT MATERIAL; COPPER ALLOY CONTACT PLATING: GOLD ON THE MATING AREA, TIN PLATING ON THE CONTACT TAILS, NICKEL UNDERPLATE

## 345/395 SERIES CARD EDGE CONNECTOR CONTACT CODE 555,556,558,559,560 DIMENSIONS

YOUR CONNECTION TO QUALITY & SERVICE

|   | ACAD REFERENCE NO. 345-ENG-MASTER |                  |
|---|-----------------------------------|------------------|
|   | DRAWN: R.STA.MONICA               | DATE:MAY.16/2017 |
|   | CHECKED:                          | DATE:            |
|   | SCALE: 1:1                        | SHEET 2 OF 2     |
| D | DRAWING NUMBER                    | ISSUE            |

345-ENG-MASTER