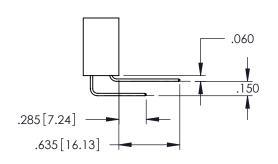

## **Contact Code 560**

INSULATOR MATERIAL: THERMOPLASTIC POLYESTER, UL 94V-0 DAP MATERIAL AVAILABLE UPON REQUEST

CONTACT MATERIAL; COPPER ALLOY CONTACT PLATING: GOLD ON THE MATING AREA, TIN PLATING ON THE CONTACT TAILS, NICKEL UNDERPLATE