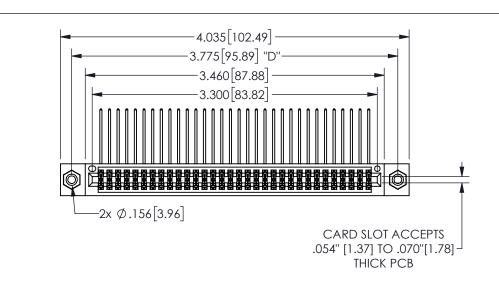

## 345/395 SERIES CARD EDGE CONNECTOR PART NUMBER: 345-064-558-508

YOUR CONNECTION TO QUALITY & SERVICE

**EDAC INC** TORONTO, ONTARIO CANADA

THESE DRAWINGS AND SPECIFICATIONS ARE THE PROPERTY OF EDAC INC.,AND SHALL NOT BE REPRODUCED, OR COPIED OR USED AS THE BASIS FOR THE MANUFACTURE OR SALE OF APPARATUS WITHOUT WRITTEN PERMISSION.

INSULATOR MATERIAL: THERMOPLASTIC POLYESTER, UL 94V-0 DAP MATERIAL AVAILABLE UPON REQUEST

CONTACT MATERIAL; COPPER ALLOY

CONTACT PLATING: GOLD ON THE MATING AREA, TIN PLATING ON THE CONTACT TAILS, NICKEL UNDERPLATE