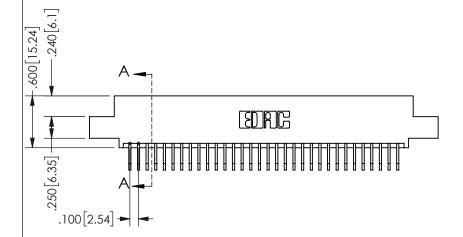

## SECTION A-A

<u>Contact Dimensions:</u>
558-90 Degree Bend (Code 541 Contacts)
See Sheet 2 for Contact Code 555, 556, 558, 559, 560 **Dimensions** 

ISSUE NUMBER ORIGINAL

1

**Contact Code 558** 

Contact Code 559

**Contact Code 560** 