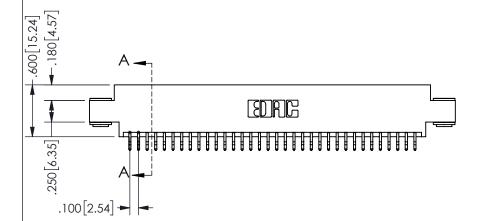

SECTION A-A

ISSUE NUMBER ORIGINAL

1

**Contact Code 558** 

Contact Code 559

**Contact Code 560** 

INSULATOR MATERIAL: THERMOPLASTIC POLYESTER, UL 94V-0 DAP MATERIAL AVAILABLE UPON REQUEST

CONTACT MATERIAL; COPPER ALLOY

CONTACT PLATING: GOLD ON THE MATING AREA, TIN PLATING ON THE CONTACT TAILS, NICKEL UNDERPLATE

## 345/395 SERIES CARD EDGE CONNECTOR CONTACT CODE 555,556,558,559,560 DIMENSIONS

YOUR CONNECTION TO QUALITY & SERVICE

**EDAC INC** TORONTO, ONTARIO CANADA

THESE DRAWINGS AND SPECIFICATIONS ARE THE PROPERTY OF EDAC INC.,AND SHALL NOT BE REPRODUCED, OR COPIED OR USED AS THE BASIS FOR THE MANUFACTURE OR SALE OF APPARATUS WITHOUT WRITTEN PERMISSION.

| ACAD REFERENCE NO.  | 345-ENG-MASTER   |
|---------------------|------------------|
| DRAWN: R.STA.MONICA | DATE:MAY.16/2017 |
| CHECKED:            | DATE:            |
| SCALE: 1:1          | SHEET 2 OF 2     |
| DRAWING NUMBER      | ISSUE            |
| 345-ENG-MASTER      | 1                |