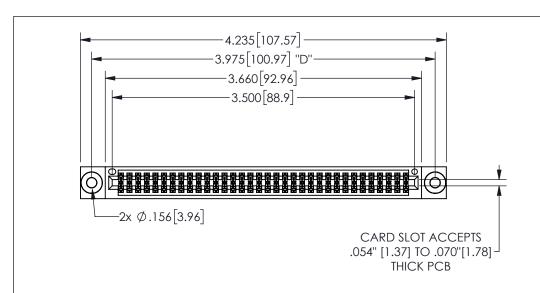

| 345/395 SERIES CARD EDGE CONNECTOR |
|------------------------------------|
| PART NUMBER: 345-068-556-803       |

YOUR CONNECTION TO QUALITY & SERVICE

**EDAC INC** TORONTO, ONTARIO CANADA

THESE DRAWINGS AND SPECIFICATIONS ARE THE PROPERTY OF EDAC INC.,AND SHALL NOT BE REPRODUCED,OR COPIED OR USED AS THE BASIS FOR THE MANUFACTURE OR SALE OF APPARATUS WITHOUT WRITTEN PERMISSION.

| ACAD REFERENCE NO. |              | 345-ENG-MASTER |           |
|--------------------|--------------|----------------|-----------|
| DRAWN:             | R.STA.MONICA | DATE:MA        | Y.16/2017 |
| CHECKED:           |              | DATE:          |           |
| SCALE:             | NTS          | SHEET          | OF 2      |
| DRAWING            | G NUMBER     |                | ISSUE     |
| 345-ENG-MASTER     |              |                | 1 1       |