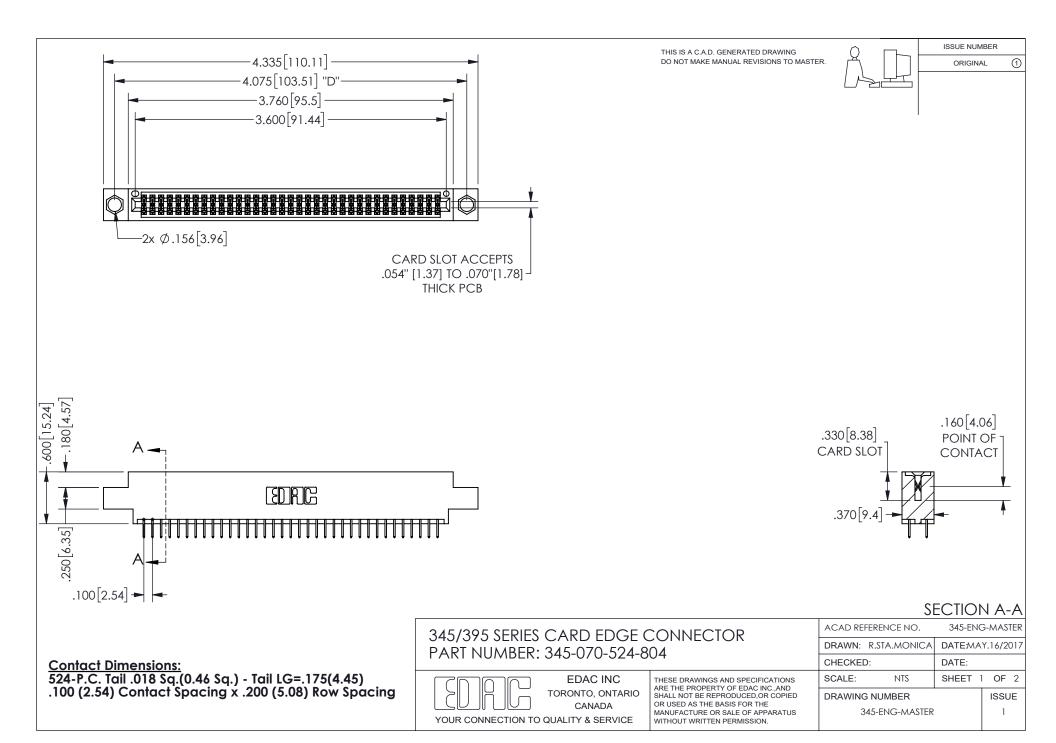

ISSUE NUMBER ORIGINAL

1









**Contact Code 558** 

Contact Code 559

Contact Code 560

INSULATOR MATERIAL: THERMOPLASTIC POLYESTER, UL 94V-0 DAP MATERIAL AVAILABLE UPON REQUEST

CONTACT MATERIAL; COPPER ALLOY

CONTACT PLATING: GOLD ON THE MATING AREA, TIN PLATING ON THE CONTACT TAILS, NICKEL UNDERPLATE

## 345/395 SERIES CARD EDGE CONNECTOR CONTACT CODE 555,556,558,559,560 DIMENSIONS

YOUR CONNECTION TO QUALITY & SERVICE

**EDAC INC** TORONTO, ONTARIO CANADA

THESE DRAWINGS AND SPECIFICATIONS ARE THE PROPERTY OF EDAC INC.,AND SHALL NOT BE REPRODUCED, OR COPIED OR USED AS THE BASIS FOR THE MANUFACTURE OR SALE OF APPARATUS WITHOUT WRITTEN PERMISSION.

| ACAD REFERENCE NO.  | 345-ENG-MASTER   |
|---------------------|------------------|
| DRAWN: R.STA.MONICA | DATE:MAY.16/2017 |
| C