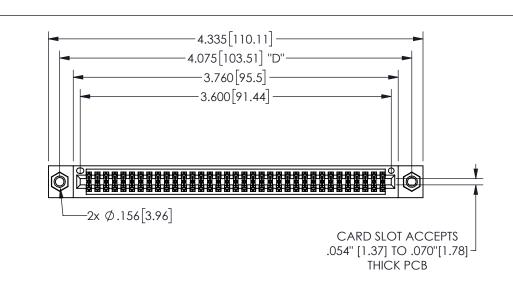

345/395 SERIES CARD EDGE CONNECTOR PART NUMBER: 345-070-541-507

YOUR CONNECTION TO QUALITY & SERVICE

**EDAC INC** TORONTO, ONTARIO CANADA

THESE DRAWINGS AND SPECIFICATIONS ARE THE PROPERTY OF EDAC INC.,AND SHALL NOT BE REPRODUCED,OR COPIED OR USED AS THE BASIS FOR THE MANUFACTURE OR SALE OF APPARATUS WITHOUT WRITTEN PERMISSION.