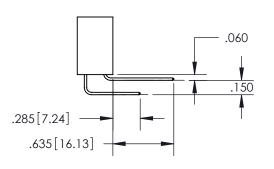

ISSUE NUMBER ORIGINAL 1

**Contact Code 558** 

**Contact Code 559** 

Contact Code 560

- INSULATOR MATERIAL: THERMOPLASTIC POLYESTER, UL 94V-0
- DAP MATERIAL AVAILABLE UPON REQUEST
- CONTACT MATERIAL; COPPER ALLOY

CONTACT PLATING: GOLD ON THE MATING AREA, TIN PLATING ON THE CONTACT TAILS, NICKEL UNDERPLATE

\*FOR ALL OTHER SPECIFICATIONS REFER TO SHEET 3\*