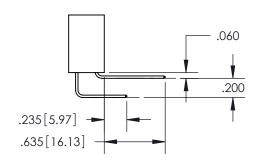

ISSUE NUMBER ORIGINAL 1

**Contact Code 558** 

**Contact Code 559** 

Contact Code 560

- INSULATOR MATERIAL: THERMOPLASTIC POLYESTER, UL 94V-0
- DAP MATERIAL AVAILABLE UPON REQUEST
- CONTACT MATERIAL; COPPER ALLOY

CONTACT PLATING: GOLD ON THE MATING AREA, TIN PLATING ON THE CONTACT TAILS, NICKEL UNDERPLATE

\*FOR ALL OTHER SPECIFICATIONS REFER TO SHEET 3\*