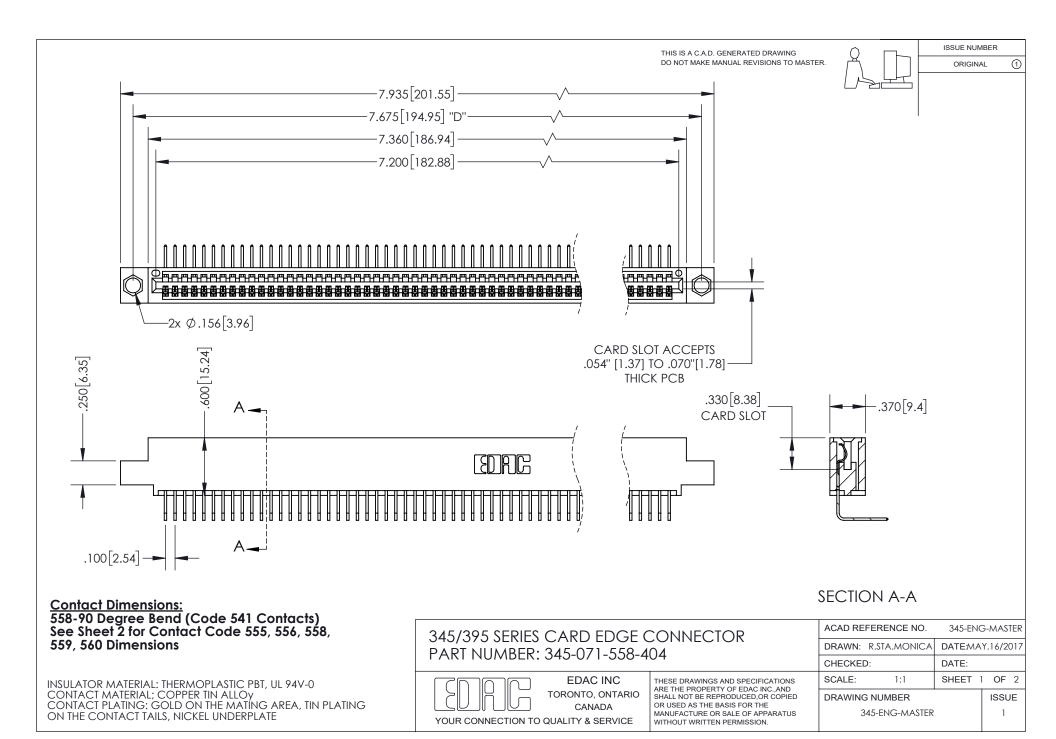

ISSUE NUMBER ORIGINAL 1

**Contact Code 558** 

**Contact Code 559** 

Contact Code 560

- INSULATOR MATERIAL: THERMOPLASTIC POLYESTER, UL 94V-0
- DAP MATERIAL AVAILABLE UPON REQUEST
- CONTACT MATERIAL; COPPER ALLOY

CONTACT PLATING: GOLD ON THE MATING AREA, TIN PLATING ON THE CONTACT TAILS, NICKEL UNDERPLATE

\*FOR ALL OTHER SPECIFICATIONS REFER TO SHEET 3\*