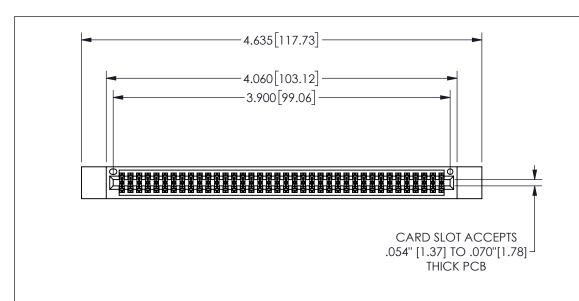

THIS IS A C.A.D. GENERATED DRAWING DO NOT MAKE MANUAL REVISIONS TO MASTER.

ISSUE NUMBER

ORIGINAL

1

.160 4.06 .330[8.38] POINT OF CARD SLOT CONTACT .370 9.4

-.180[4.57] 600 15.24 .250[6.35] .100[2.54]

<u>Contact Dimensions:</u>
542-Wire Wrap .025 Sq.(0.64 Sq.) - Tail LG=.645(16.38)
.100 (2.54) Contact Spacing x .200 (5.08) Row Spacing

345/395 SERIES CARD EDGE CONNECTOR PART NUMBER: 345-076-542-812

YOUR CONNECTION TO QUALITY & SERVICE

**EDAC INC** TORONTO, ONTARIO CANADA

THESE DRAWINGS AND SPECIFICATIONS ARE THE PROPERTY OF EDAC INC.,AND SHALL NOT BE REPRODUCED,OR COPIED OR USED AS THE BASIS FOR THE MANUFACTURE OR SALE OF APPARATUS WITHOUT WRITTEN PERMISSION.