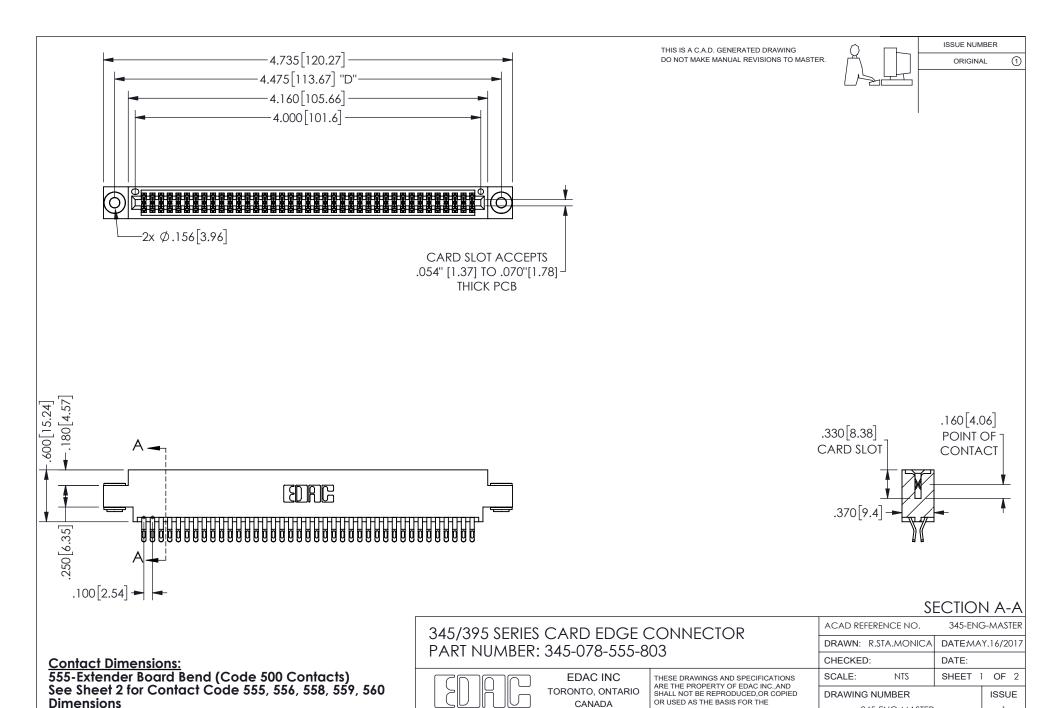

## 345/395 SERIES CARD EDGE CONNECTOR CONTACT CODE 555,556,558,559,560 DIMENSIONS

YOUR CONNECTION TO QUALITY & SERVICE

**EDAC INC** TORONTO, ONTARIO CANADA

THESE DRAWINGS AND SPECIFICATIONS ARE THE PROPERTY OF EDAC INC.,AND SHALL NOT BE REPRODUCED, OR COPIED OR USED AS THE BASIS FOR THE MANUFACTURE OR SALE OF APPARATUS WITHOUT WRITTEN PERMISSION.