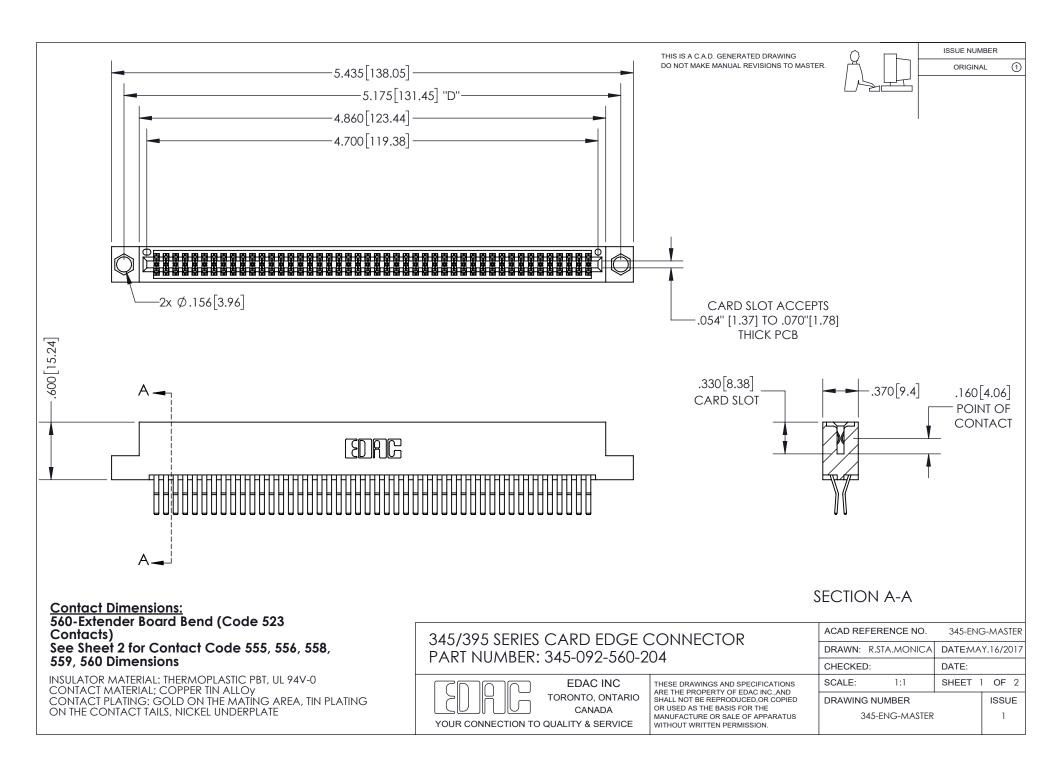

ISSUE NUMBER ORIGINAL

1

**Contact Code 558** 

**Contact Code 559** 

Contact Code 560

- INSULATOR MATERIAL: THERMOPLASTIC POLYESTER, UL 94V-0
- DAP MATERIAL AVAILABLE UPON REQUEST
- CONTACT MATERIAL; COPPER ALLOY

CONTACT PLATING: GOLD ON THE MATING AREA, TIN PLATING ON THE CONTACT TAILS, NICKEL UNDERPLATE

\*FOR ALL OTHER SPECIFICATIONS REFER TO SHEET 3\*

## 345/395 SERIES CARD EDGE CONNECTOR CONTACT CODE 555,556,558,559,560 DIMENSIONS

YOUR CONNECTION TO QUALITY & SERVICE

**EDAC INC** TORONTO, ONTARIO CANADA

THESE DRAWINGS AND SPECIFICATIONS ARE THE PROPERTY OF EDAC INC.,AND SHALL NOT BE REPRODUCED, OR COPIED OR USED AS THE BASIS FOR THE MANUFACTURE OR SALE OF APPARATUS WITHOUT WRITTEN PERMISSION.