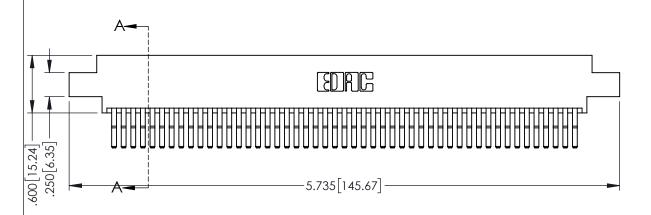

| 345/395 SERIES CARD EDGE CONNECTOR |
|------------------------------------|
| PART NUMBER: 345-098-560-808       |

|   | ACAD REFERENCE NO   | 345-ENC         | G-MASTER  |  |  |
|---|---------------------|-----------------|-----------|--|--|
|   | DRAWN: R.STA.MONICA | DATE: <b>MA</b> | Y.16/2017 |  |  |
|   | CHECKED:            | DATE:           |           |  |  |
|   | SCALE: 1:1          | SHEET 1         | OF 2      |  |  |
| D | DRAWING NUMBER      |                 | ISSUE     |  |  |
|   | 345-ENG-MASTER      |                 | 1         |  |  |