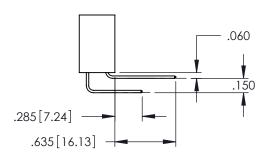

Contact Dimensions: 560-Extender Board Bend (Code 523 Contacts) See Sheet 2 for Contact Code 555, 556, 558, 559, 560 Dimensions

1

- INSULATOR MATERIAL: THERMOPLASTIC PBT BLACK, UL 94V-0
- CONTACT MATERIAL; COPPER TIN ALLOY CONTACT PLATING: GOLD ON THE MATING AREA, TIN PLATING ON THE CONTACT TAILS, NICKEL UNDERPLATE