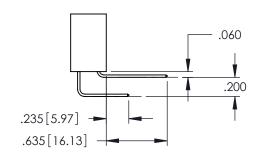

Contact Dimensions: 560-Extender Board Bend (Code 523 Contacts) See Sheet 2 for Contact Code 555, 556, 558, 559, 560 Dimensions

1

- INSULATOR MATERIAL: THERMOPLASTIC PBT BLACK, UL 94V-0
- CONTACT MATERIAL; COPPER TIN ALLOY CONTACT PLATING: GOLD ON THE MATING AREA, TIN PLATING ON THE CONTACT TAILS, NICKEL UNDERPLATE

345/395 SERIES CARD EDGE CONNECTOR CONTACT CODE 555,556,558,559,560 DIMENSIONS

YOUR CONNECTION TO QUALITY & SERVICE

ACAD REFERENCE NO. 345-ENG-MASTER DATE:MAY.16/2017 DRAWN: R.STA.MONICA 1:1 SHEET 2 OF 2 345-ENG-MASTER