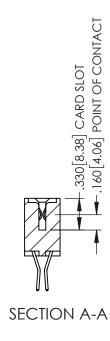

Contact Dimensions: 560-Extender Board Bend (Code 523 Contacts) See Sheet 2 for Contact Code 555, 556, 558, 559, 560 Dimensions

1

- INSULATOR MATERIAL: THERMOPLASTIC PBT BLACK, UL 94V-0
- CONTACT MATERIAL; COPPER TIN ALLOY CONTACT PLATING: GOLD ON THE MATING AREA, TIN PLATING ON THE CONTACT TAILS, NICKEL UNDERPLATE

345/395 SERIES CARD EDGE CONNECTOR CONTACT CODE 555,556,558,559,560 DIMENSIONS

YOUR CONNECTION TO QUALITY & SERVICE

ACAD REFERENCE NO. 345-ENG-MASTER DATE:MAY.16/2017 DRAWN: R.STA.MONICA 1:1 SHEET 2 OF 2 345-ENG-MASTER