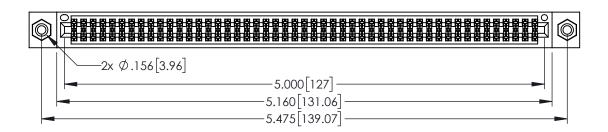

| 345/395 SERIES CARD EDGE CONNECTOR |
|------------------------------------|
| PART NUMBER: 345-098-560-808       |

|   | ACAD REFERENCE NO   | 345-ENC         | G-MASTER  |  |  |
|---|---------------------|-----------------|-----------|--|--|
|   | DRAWN: R.STA.MONICA | DATE: <b>MA</b> | Y.16/2017 |  |  |
|   | CHECKED:            | DATE:           |           |  |  |
|   | SCALE: 1:1          | SHEET 1         | OF 2      |  |  |
| D | DRAWING NUMBER      |                 | ISSUE     |  |  |
|   | 345-ENG-MASTER      |                 | 1         |  |  |