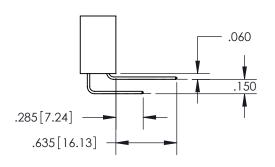

## **Contact Code 559**

Contact Code 560

- INSULATOR MATERIAL: THERMOPLASTIC POLYESTER, UL 94V-0
- DAP MATERIAL AVAILABLE UPON REQUEST
- CONTACT MATERIAL; COPPER ALLOY

CONTACT PLATING: GOLD ON THE MATING AREA, TIN PLATING ON THE CONTACT TAILS, NICKEL UNDERPLATE