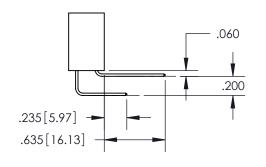

ISSUE NUMBER ORIGINAL

1

**Contact Code 558** 

## **Contact Code 559**

Contact Code 560

- INSULATOR MATERIAL: THERMOPLASTIC POLYESTER, UL 94V-0
- DAP MATERIAL AVAILABLE UPON REQUEST
- CONTACT MATERIAL; COPPER ALLOY

CONTACT PLATING: GOLD ON THE MATING AREA, TIN PLATING ON THE CONTACT TAILS, NICKEL UNDERPLATE