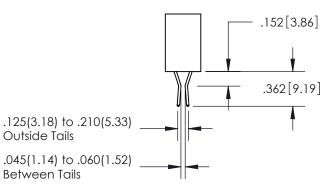

## **Contact Code 559**

Contact Code 560

- INSULATOR MATERIAL: THERMOPLASTIC POLYESTER, UL 94V-0
- DAP MATERIAL AVAILABLE UPON REQUEST
- CONTACT MATERIAL; COPPER ALLOY

CONTACT PLATING: GOLD ON THE MATING AREA, TIN PLATING ON THE CONTACT TAILS, NICKEL UNDERPLATE