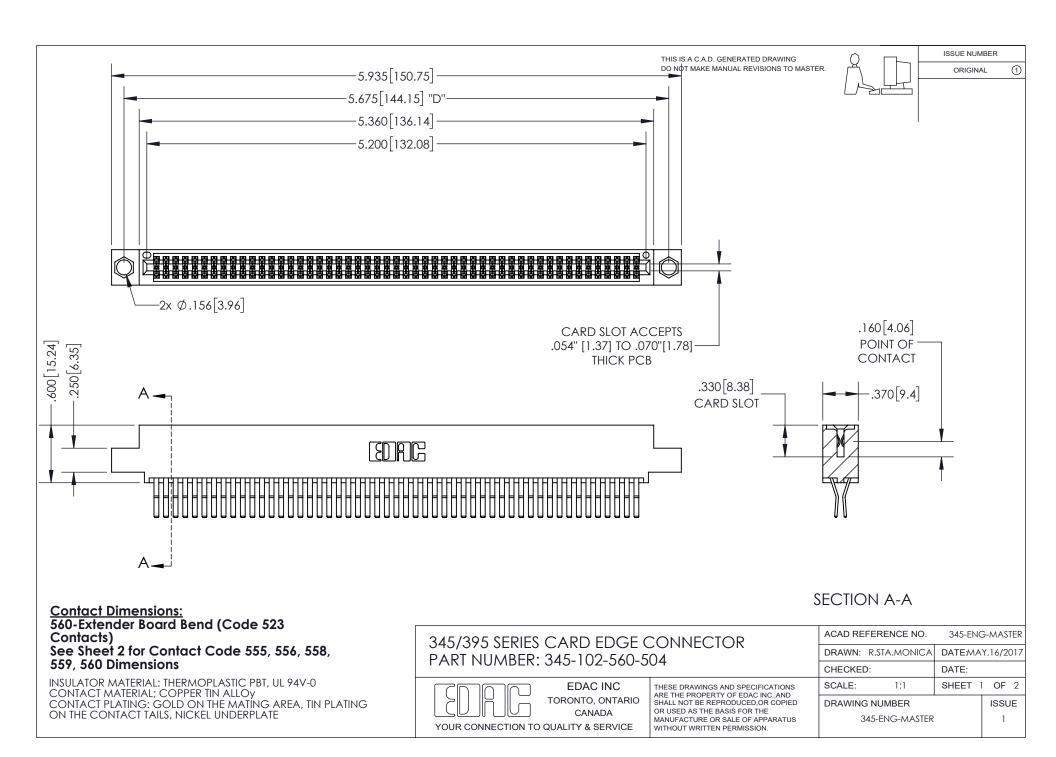

ISSUE NUMBER ORIGINAL

1









**Contact Code 558** 

## **Contact Code 559**

Contact Code 560

- INSULATOR MATERIAL: THERMOPLASTIC POLYESTER, UL 94V-0
- DAP MATERIAL AVAILABLE UPON REQUEST
- CONTACT MATERIAL; COPPER ALLOY

CONTACT PLATING: GOLD ON THE MATING AREA, TIN PLATING ON THE CONTACT TAILS, NICKEL UNDERPLATE

\*FOR ALL OTHER SPECIFICATIONS REFER TO SHEET 3\*

## 345/395 SERIES CARD EDGE CONNECTOR CONTACT CODE 555,556,558,559,560 DIMENSIONS



**EDAC INC** TORONTO, ONTARIO CANADA

THESE DRAWINGS AND SPECIFICATIONS ARE THE PROPERTY OF EDAC INC.,AND SHALL NOT BE REPRODUCED, OR COPIED OR USED AS THE BASIS FOR THE MANUFACTURE OR SALE OF APPARATUS WITHOUT WRITTEN PERMISSION.

| ACAD REFERENCE NO.  | 345-ENG-MASTER   |
|---------------------|------------------|
| DRAWN: R.STA.MONI