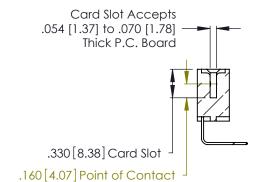

THIS IS A C.A.D. GENERATED DRAWING DO NOT MAKE MANUAL REVISIONS TO MASTER.

ISSUE NUMBER

ORIGINAL

1

**Contact Code 555** 

Contact Code 556

**Contact Code 558** 

**Contact Code 559** 

Contact Code 560

INSULATOR MATERIAL: THERMOPLASTIC POLYESTER, UL 94V-0 CONTACT MATERIAL; COPPER, NICKEL, TIN ALLOY CA-725 CONTACT PLATING: GOLD ON THE MATING AREA, TIN-LEAD

ON THE CONTACT TAILS, NICKEL UNDERPLATE

346/396 SERIES CARD EDGE CONNECTOR CONTACT CODE 555,556,558,559,560 DIMENSIONS

YOUR CONNECTION TO QUALITY & SERVICE

**EDAC INC** TORONTO, ONTARIO CANADA

THESE DRAWINGS AND SPECIFICATIONS ARE THE PROPERTY OF EDAC INC.,AND SHALL NOT BE REPRODUCED, OR COPIED OR USED AS THE BASIS FOR THE MANUFACTURE OR SALE OF APPARATUS WITHOUT WRITTEN PERMISSION.