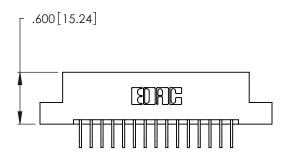

346/396 SERIES CARD EDGE CONNECTOR PART NUMBER: 346-015-558-102

YOUR CONNECTION TO QUALITY & SERVICE

**EDAC INC** TORONTO, ONTARIO CANADA

THESE DRAWINGS AND SPECIFICATIONS ARE THE PROPERTY OF EDAC INC., AND SHALL NOT BE REPRODUCED, OR COPIED OR USED AS THE BASIS FOR THE MANUFACTURE OR SALE OF APPARATUS WITHOUT WRITTEN PERMISSION.