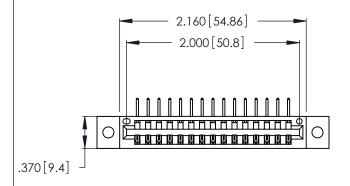

Contact Dimensions:
558-90 Degree Bend (Code 541 Contacts)
See Sheet 2 for Contact Code 555, 556, 558, 559, 560 Dimensions

THIS IS A C.A.D. GENERATED DRAWING DO NOT MAKE MANUAL REVISIONS TO MASTER.

- INSULATOR MATERIAL: THERMOPLASTIC POLYESTER, UL 94V-0 CONTACT MATERIAL; COPPER, NICKEL, TIN ALLOY CA-725
- CONTACT PLATING: GOLD ON THE MATING AREA, TIN-LEAD ON THE CONTACT TAILS, NICKEL UNDERPLATE

346/396 SERIES CARD EDGE CONNECTOR PART NUMBER: 346-015-558-102

YOUR CONNECTION TO QUALITY & SERVICE

**EDAC INC** TORONTO, ONTARIO CANADA

THESE DRAWINGS AND SPECIFICATIONS ARE THE PROPERTY OF EDAC INC., AND SHALL NOT BE REPRODUCED, OR COPIED OR USED AS THE BASIS FOR THE MANUFACTURE OR SALE OF APPARATUS WITHOUT WRITTEN PERMISSION.