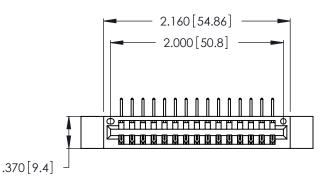

Contact Dimensions:
558-90 Degree Bend (Code 541 Contacts)
See Sheet 2 for Contact Code 555, 556, 558, 559, 560 Dimensions

THIS IS A C.A.D. GENERATED DRAWING DO NOT MAKE MANUAL REVISIONS TO MASTER. ISSUE NUMBER

ORIGINAL

1

346/396 SERIES CARD EDGE CONNECTOR PART NUMBER: 346-015-558-112

YOUR CONNECTION TO QUALITY & SERVICE

**EDAC INC** TORONTO, ONTARIO CANADA

THESE DRAWINGS AND SPECIFICATIONS ARE THE PROPERTY OF EDAC INC.,AND SHALL NOT BE REPRODUCED, OR COPIED OR USED AS THE BASIS FOR THE MANUFACTURE OR SALE OF APPARATUS WITHOUT WRITTEN PERMISSION.

ACAD REFERENCE NO. 346-ENG-MASTER DRAWN: J.LEE DATE: APR. 22/09 CHECKED: DATE: SCALE: OF 2 N.T.S SHEET 1 DRAWING NUMBER **ISSUE** 346-ENG-MASTER

INSULATOR MATERIAL: THERMOPLASTIC POLYESTER, UL 94V-0 CONTACT MATERIAL; COPPER, NICKEL, TIN\_ALLOY CA-725

CONTACT PLATING: GOLD ON THE MATING AREA, TIN-LEAD ON THE CONTACT TAILS, NICKEL UNDERPLATE

Card Slot Accepts .054 [1.37] to .070 [1.78] Thick P.C. Board .330 [8.38] Card Slot

.160 [4.07] Point of Contact