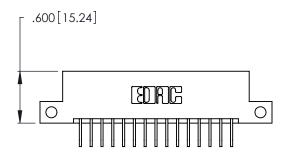

Contact Dimensions:
558-90 Degree Bend (Code 541 Contacts)
See Sheet 2 for Contact Code 555, 556, 558, 559, 560 Dimensions

THIS IS A C.A.D. GENERATED DRAWING DO NOT MAKE MANUAL REVISIONS TO MASTER. ISSUE NUMBER

ORIGINAL

1

346/396 SERIES CARD EDGE CONNECTOR PART NUMBER: 346-015-558-112

YOUR CONNECTION TO QUALITY & SERVICE

**EDAC INC** TORONTO, ONTARIO CANADA

THESE DRAWINGS AND SPECIFICATIONS ARE THE PROPERTY OF EDAC INC.,AND SHALL NOT BE REPRODUCED, OR COPIED OR USED AS THE BASIS FOR THE MANUFACTURE OR SALE OF APPARATUS WITHOUT WRITTEN PERMISSION.

ACAD REFERENCE NO. 346-ENG-MASTER DRAWN: J.LEE DATE: APR. 22/09 CHECKED: DATE: SCALE: OF 2 N.T.S SHEET 1 DRAWING NUMBER **ISSUE** 346-ENG-MASTER

INSULATOR MATERIAL: THERMOPLASTIC POLYESTER, UL 94V-0 CONTACT MATERIAL; COPPER, NICKEL, TIN\_ALLOY CA-725