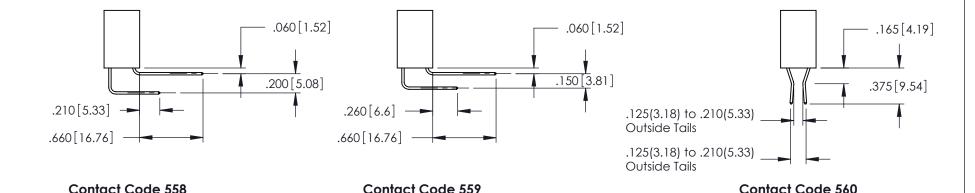

## 346/396 SERIES CARD EDGE CONNECTOR CONTACT CODE 555,556,558,559,560 DIMENSIONS

YOUR CONNECTION TO QUALITY & SERVICE

**EDAC INC** TORONTO, ONTARIO CANADA

THESE DRAWINGS AND SPECIFICATIONS ARE THE PROPERTY OF EDAC INC.,AND SHALL NOT BE REPRODUCED, OR COPIED OR USED AS THE BASIS FOR THE MANUFACTURE OR SALE OF APPARATUS WITHOUT WRITTEN PERMISSION.