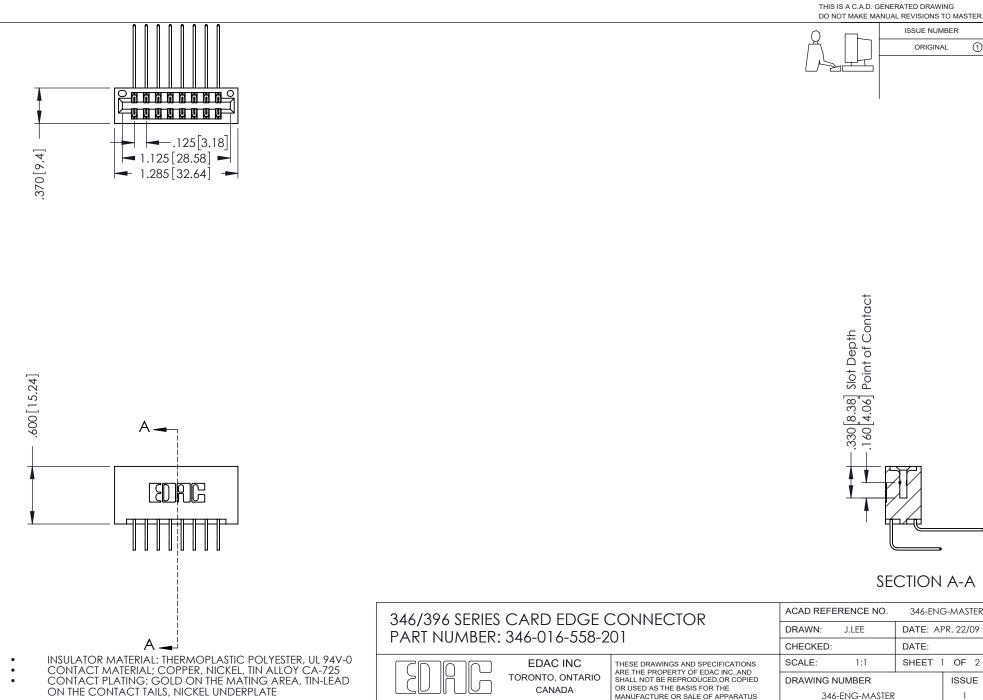

INSULATOR MATERIAL: THERMOPLASTIC POLYESTER, UL 94V-0 CONTACT MATERIAL; COPPER, NICKEL, TIN ALLOY CA-725 CONTACT PLATING: GOLD ON THE MATING AREA, TIN-LEAD

ON THE CONTACT TAILS, NICKEL UNDERPLATE

## 346/396 SERIES CARD EDGE CONNECTOR CONTACT CODE 555,556,558,559,560 DIMENSIONS

YOUR CONNECTION TO QUALITY & SERVICE

**EDAC INC** TORONTO, ONTARIO CANADA

THESE DRAWINGS AND SPECIFICATIONS ARE THE PROPERTY OF EDAC INC.,AND SHALL NOT BE REPRODUCED, OR COPIED OR USED AS THE BASIS FOR THE MANUFACTURE OR SALE OF APPARATUS WITHOUT WRITTEN PERMISSION.