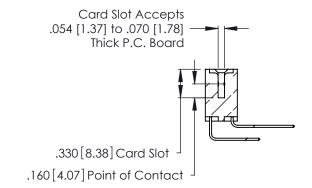

**Contact Code 560** 

INSULATOR MATERIAL: THERMOPLASTIC POLYESTER, UL 94V-0 CONTACT MATERIAL; COPPER, NICKEL, TIN ALLOY CA-725 CONTACT PLATING: GOLD ON THE MATING AREA, TIN-LEAD

ON THE CONTACT TAILS, NICKEL UNDERPLATE

346/396 SERIES CARD EDGE CONNECTOR CONTACT CODE 555,556,558,559,560 DIMENSIONS

YOUR CONNECTION TO QUALITY & SERVICE

**EDAC INC** TORONTO, ONTARIO CANADA

THESE DRAWINGS AND SPECIFICATIONS ARE THE PROPERTY OF EDAC INC.,AND SHALL NOT BE REPRODUCED, OR COPIED OR USED AS THE BASIS FOR THE MANUFACTURE OR SALE OF APPARATUS WITHOUT WRITTEN PERMISSION.