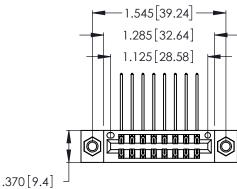

<u>Contact Dimensions:</u>
559-90 Degree Bend (Code 541 Contacts)
See Sheet 2 for Contact Code 555, 556, 558, 559, 560 Dimensions

- INSULATOR MATERIAL: THERMOPLASTIC POLYESTER, UL 94V-0 CONTACT MATERIAL; COPPER, NICKEL, TIN ALLOY CA-725
- CONTACT PLATING: GOLD ON THE MATING AREA, TIN-LEAD ON THE CONTACT TAILS, NICKEL UNDERPLATE

THIS IS A C.A.D. GENERATED DRAWING DO NOT MAKE MANUAL REVISIONS TO MASTER.

| 346/396 SERIES CARD EDGE CONNECTOR |
|------------------------------------|
| PART NUMBER: 346-016-559-207       |

**EDAC INC** TORONTO, ONTARIO CANADA