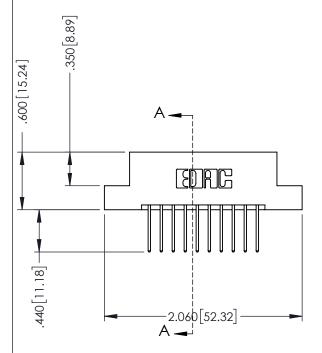

.330 [8.38] Slot Depth .160 [4.06] Point of Contact

SECTION A-A

ISSUE NUMBER ORIGINAL 1

## **Contact Code 555**

## **Contact Code 556**

INSULATOR MATERIAL: THERMOPLASTIC POLYESTER, UL 94V-0 CONTACT MATERIAL; COPPER, NICKEL, TIN ALLOY CA-725 CONTACT PLATING: GOLD ON THE MATING AREA, TIN-LEAD

ON THE CONTACT TAILS, NICKEL UNDERPLATE

## 346/396 SERIES CARD EDGE CONNECTOR CONTACT CODE 555,556,558,559,560 DIMENSIONS

YOUR CONNECTION TO QUALITY & SERVICE

**EDAC INC** TORONTO, ONTARIO CANADA

THESE DRAWINGS AND SPECIFICATIONS ARE THE PROPERTY OF EDAC INC.,AND SHALL NOT BE REPRODUCED, OR COPIED OR USED AS THE BASIS FOR THE MANUFACTURE OR SALE OF APPARATUS WITHOUT WRITTEN PERMISSION.