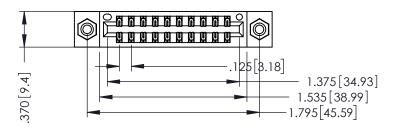

THIS IS A C.A.D. GENERATED DRAWING DO NOT MAKE MANUAL REVISIONS TO MASTER.

ISSUE NUMBER

ORIGINAL

1

INSULATOR MATERIAL: THERMOPLASTIC POLYESTER, UL 94V-0 CONTACT MATERIAL; COPPER, NICKEL, TIN ALLOY CA-725 CONTACT PLATING: GOLD ON THE MATING AREA, TIN-LEAD

ON THE CONTACT TAILS, NICKEL UNDERPLATE

| 346/396 SERIES CARD EDGE CONNECTOR |
|------------------------------------|
| PART NUMBER: 346-020-522-208       |

YOUR CONNECTION TO QUALITY & SERVICE

**EDAC INC** TORONTO, ONTARIO CANADA

THESE DRAWINGS AND SPECIFICATIONS ARE THE PROPERTY OF EDAC INC.,AND SHALL NOT BE REPRODUCED, OR COPIED OR USED AS THE BASIS FOR THE MANUFACTURE OR SALE OF APPARATUS WITHOUT WRITTEN PERMISSION.

| ACAD REFERENCE NO. |       | 346-ENG-MASTER |          |
|--------------------|-------|----------------|----------|
| DRAWN:             | J.LEE | DATE: APR      | R. 22/09 |
| CHECKED:           |       | DATE:          |          |
| SCALE:             | 1:1   | SHEET 1        | OF 2     |
| DRAWING NUMBER     |       |                | ISSUE    |
| 346-ENG-MASTER     |       |                | 1        |