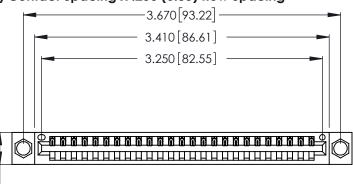

Contact Dimensions: 526-P.C. Tail .018 Sq. (0.46 Sq.) - Tail LG. =.350 (8.89) .125 (3.18) Contact Spacing x .250 (6.35) Row Spacing

.370 [9.4]

.600 [15.24] REDIRICA

Card Slot Accepts .054 [1.37] to .070 [1.78] Thick P.C. Board .330 [8.38] Card Slot

.160 [4.07] Point of Contact

- INSULATOR MATERIAL: THERMOPLASTIC POLYESTER, UL 94V-0 CONTACT MATERIAL; COPPER, NICKEL, TIN ALLOY CA-725
- CONTACT PLATING: GOLD ON THE MATING AREA, TIN-LEAD ON THE CONTACT TAILS, NICKEL UNDERPLATE

346/396 SERIES CARD EDGE CONNECTOR PART NUMBER: 346-025-526-604

**EDAC INC** TORONTO, ONTARIO CANADA

THESE DRAWINGS AND SPECIFICATIONS ARE THE PROPERTY OF EDAC INC.,AND SHALL NOT BE REPRODUCED, OR COPIED OR USED AS THE BASIS FOR THE MANUFACTURE OR SALE OF APPARATUS WITHOUT WRITTEN PERMISSION.