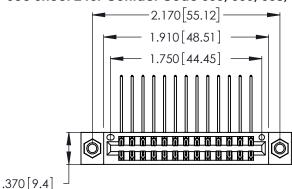

Contact Dimensions:
559-90 Degree Bend (Code 541 Contacts)
See Sheet 2 for Contact Code 555, 556, 558, 559, 560 Dimensions

- INSULATOR MATERIAL: THERMOPLASTIC POLYESTER, UL 94V-0 CONTACT MATERIAL; COPPER, NICKEL, TIN ALLOY CA-725
- CONTACT PLATING: GOLD ON THE MATING AREA, TIN-LEAD ON THE CONTACT TAILS, NICKEL UNDERPLATE

THIS IS A C.A.D. GENERATED DRAWING DO NOT MAKE MANUAL REVISIONS TO MASTER.

| 346/396 SERIES CARD EDGE CONNECTOR |
|------------------------------------|
| PART NUMBER: 346-026-559-807       |

**EDAC INC** TORONTO, ONTARIO CANADA