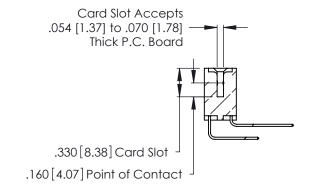

**Contact Code 560** 

INSULATOR MATERIAL: THERMOPLASTIC POLYESTER, UL 94V-0 CONTACT MATERIAL; COPPER, NICKEL, TIN ALLOY CA-725 CONTACT PLATING: GOLD ON THE MATING AREA, TIN-LEAD

ON THE CONTACT TAILS, NICKEL UNDERPLATE

346/396 SERIES CARD EDGE CONNECTOR CONTACT CODE 555,556,558,559,560 DIMENSIONS

YOUR CONNECTION TO QUALITY & SERVICE

**EDAC INC** TORONTO, ONTARIO CANADA

THESE DRAWINGS AND SPECIFICATIONS ARE THE PROPERTY OF EDAC INC.,AND SHALL NOT BE REPRODUCED, OR COPIED OR USED AS THE BASIS FOR THE MANUFACTURE OR SALE OF APPARATUS WITHOUT WRITTEN PERMISSION.