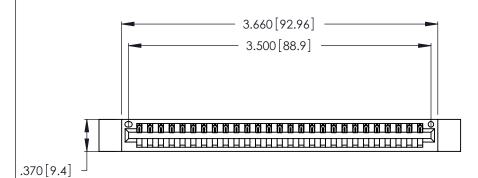

<u>Contact Dimensions:</u>
520-P.C. Tail .030x.018 (0.76x0.46) - Tail LG. = .175 (4.45) .125 (3.18) Contact Spacing x .250 (6.35) Row Spacing

THIS IS A C.A.D. GENERATED DRAWING DO NOT MAKE MANUAL REVISIONS TO MASTER.

1

Card Slot Accepts .054 [1.37] to .070 [1.78] Thick P.C. Board .330 [8.38] Card Slot .160 [4.07] Point of Contact

- INSULATOR MATERIAL: THERMOPLASTIC POLYESTER, UL 94V-0 CONTACT MATERIAL; COPPER, NICKEL, TIN ALLOY CA-725
- CONTACT PLATING: GOLD ON THE MATING AREA, TIN-LEAD ON THE CONTACT TAILS, NICKEL UNDERPLATE

| 346/396 SERIES CARD EDGE CONNECTOR |
|------------------------------------|
| PART NUMBER: 346-027-520-112       |

**EDAC INC** TORONTO, ONTARIO CANADA

THESE DRAWINGS AND SPECIFICATIONS ARE THE PROPERTY OF EDAC INC., AND SHALL NOT BE REPRODUCED, OR COPIED OR USED AS THE BASIS FOR THE MANUFACTURE OR SALE OF APPARATUS WITHOUT WRITTEN PERMISSION.