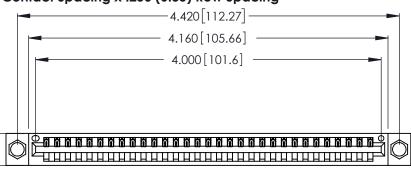

Contact Dimensions: 521-P.C. Tail .025 Sq. (0.64 Sq.) - Tail LG. =.150 (3.81) .125 (3.18) Contact Spacing x .250 (6.35) Row Spacing

.370 [9.4]

THIS IS A C.A.D. GENERATED DRAWING DO NOT MAKE MANUAL REVISIONS TO MASTER.

.600 [15.24] 

Card Slot Accepts .054 [1.37] to .070 [1.78] Thick P.C. Board .330 [8.38] Card Slot .160 [4.07] Point of Contact

INSULATOR MATERIAL: THERMOPLASTIC POLYESTER, UL 94V-0 CONTACT MATERIAL; COPPER, NICKEL, TIN ALLOY CA-725

CONTACT PLATING: GOLD ON THE MATING AREA, TIN-LEAD ON THE CONTACT TAILS, NICKEL UNDERPLATE

346/396 SERIES CARD EDGE CONNECTOR PART NUMBER: 346-031-521-104

**EDAC INC** TORONTO, ONTARIO CANADA

THESE DRAWINGS AND SPECIFICATIONS ARE THE PROPERTY OF EDAC INC.,AND SHALL NOT BE REPRODUCED, OR COPIED OR USED AS THE BASIS FOR THE MANUFACTURE OR SALE OF APPARATUS WITHOUT WRITTEN PERMISSION.