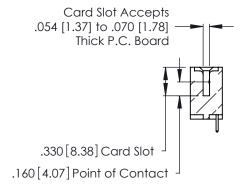

346/396 SERIES CARD EDGE CONNECTOR CONTACT CODE 555,556,558,559,560 DIMENSIONS

YOUR CONNECTION TO QUALITY & SERVICE

**EDAC INC** TORONTO, ONTARIO CANADA

THESE DRAWINGS AND SPECIFICATIONS ARE THE PROPERTY OF EDAC INC.,AND SHALL NOT BE REPRODUCED, OR COPIED OR USED AS THE BASIS FOR THE MANUFACTURE OR SALE OF APPARATUS WITHOUT WRITTEN PERMISSION.