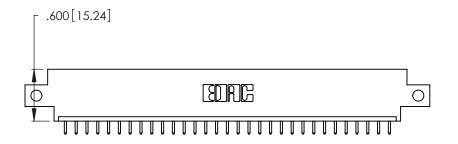

346/396 SERIES CARD EDGE CONNECTOR PART NUMBER: 346-031-521-612

**EDAC INC** TORONTO, ONTARIO CANADA

THESE DRAWINGS AND SPECIFICATIONS ARE THE PROPERTY OF EDAC INC.,AND SHALL NOT BE REPRODUCED, OR COPIED OR USED AS THE BASIS FOR THE MANUFACTURE OR SALE OF APPARATUS WITHOUT WRITTEN PERMISSION.