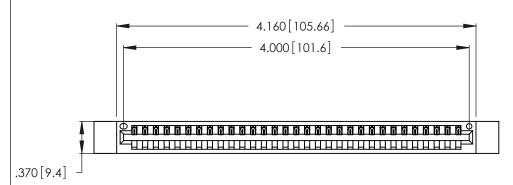

346/396 SERIES CARD EDGE CONNECTOR PART NUMBER: 346-031-521-612

**EDAC INC** TORONTO, ONTARIO CANADA

THESE DRAWINGS AND SPECIFICATIONS ARE THE PROPERTY OF EDAC INC.,AND SHALL NOT BE REPRODUCED, OR COPIED OR USED AS THE BASIS FOR THE MANUFACTURE OR SALE OF APPARATUS WITHOUT WRITTEN PERMISSION.