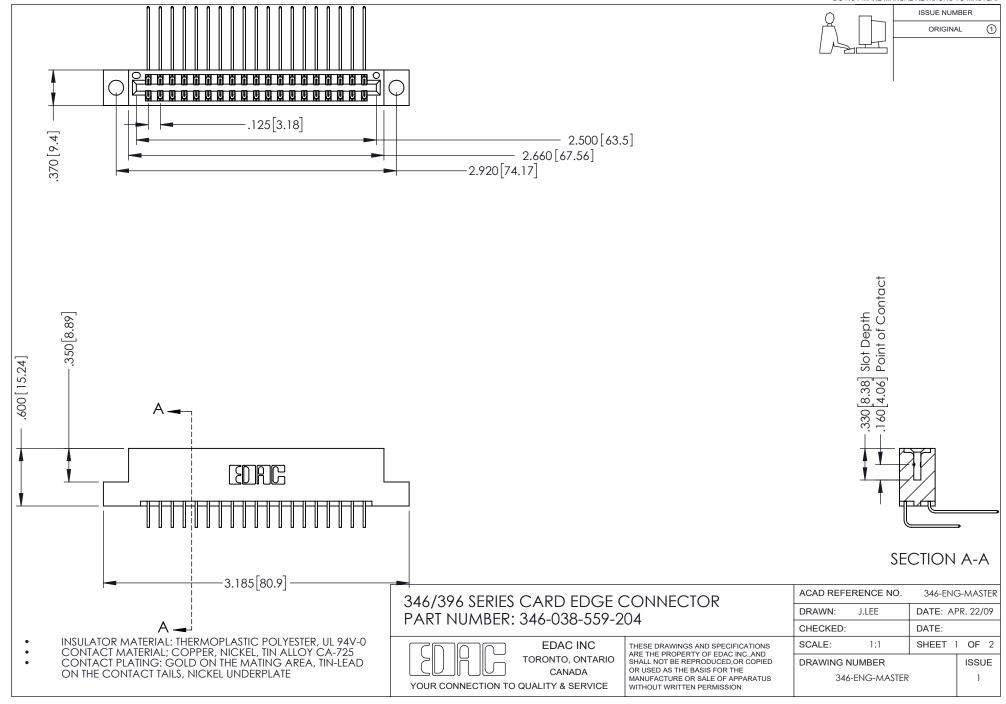

## **Contact Code 556**

INSULATOR MATERIAL: THERMOPLASTIC POLYESTER, UL 94V-0 CONTACT MATERIAL; COPPER, NICKEL, TIN ALLOY CA-725 CONTACT PLATING: GOLD ON THE MATING AREA, TIN-LEAD

ON THE CONTACT TAILS, NICKEL UNDERPLATE

## 346/396 SERIES CARD EDGE CONNECTOR CONTACT CODE 555,556,558,559,560 DIMENSIONS

YOUR CONNECTION TO QUALITY & SERVICE

**EDAC INC** TORONTO, ONTARIO CANADA

THESE DRAWINGS AND SPECIFICATIONS ARE THE PROPERTY OF EDAC INC.,AND SHALL NOT BE REPRODUCED, OR COPIED OR USED AS THE BASIS FOR THE MANUFACTURE OR SALE OF APPARATUS WITHOUT WRITTEN PERMISSION.