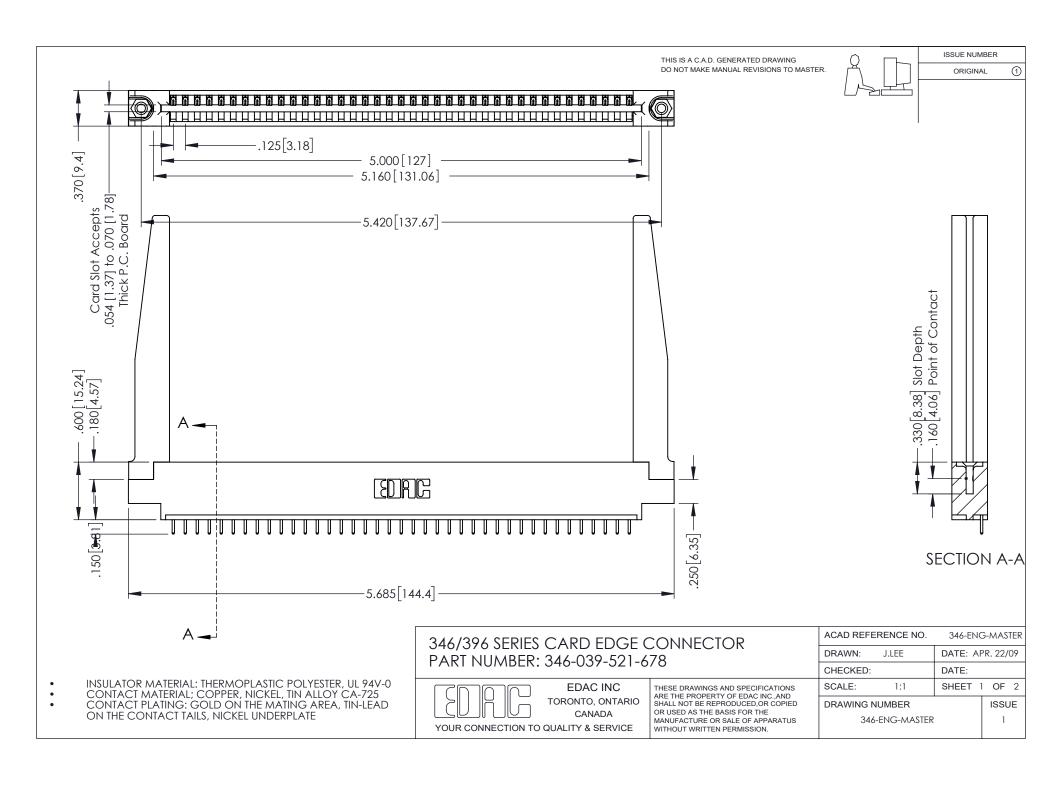

## **Contact Code 556**

INSULATOR MATERIAL: THERMOPLASTIC POLYESTER, UL 94V-0 CONTACT MATERIAL; COPPER, NICKEL, TIN ALLOY CA-725 CONTACT PLATING: GOLD ON THE MATING AREA, TIN-LEAD

ON THE CONTACT TAILS, NICKEL UNDERPLATE