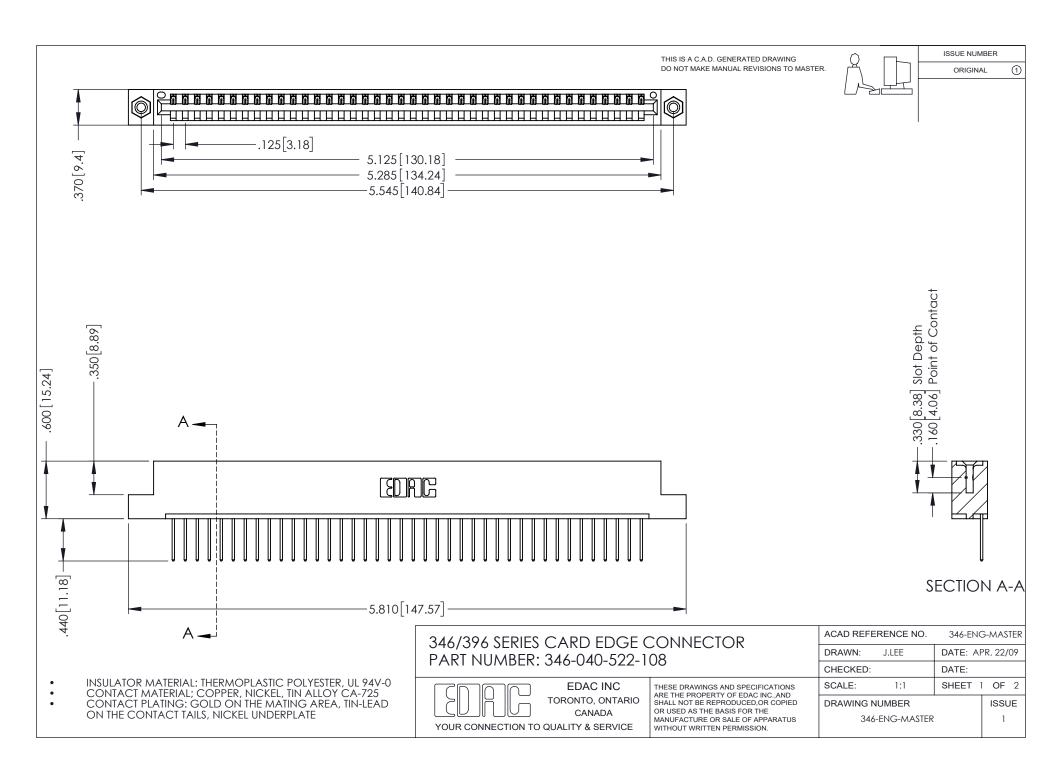

## **Contact Code 556**

INSULATOR MATERIAL: THERMOPLASTIC POLYESTER, UL 94V-0 CONTACT MATERIAL; COPPER, NICKEL, TIN ALLOY CA-725 CONTACT PLATING: GOLD ON THE MATING AREA, TIN-LEAD

ON THE CONTACT TAILS, NICKEL UNDERPLATE

## 346/396 SERIES CARD EDGE CONNECTOR CONTACT CODE 555,556,558,559,560 DIMENSIONS

YOUR CONNECTION TO QUALITY & SERVICE

**EDAC INC** TORONTO, ONTARIO CANADA

THESE DRAWINGS AND SPECIFICATIONS ARE THE PROPERTY OF EDAC INC.,AND SHALL NOT BE REPRODUCED, OR COPIED OR USED AS THE BASIS FOR THE MANUFACTURE OR SALE OF APPARATUS WITHOUT WRITTEN PERMISSION.