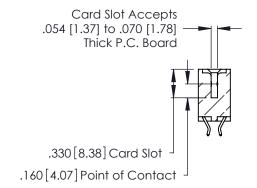

Contact Dimensions:
556-Extender Board Bend (Code 520 Contacts)
See Sheet 2 for Contact Code 555, 556, 558, 559, 560 Dimensions

.370 [9.4]

INSULATOR MATERIAL: THERMOPLASTIC POLYESTER, UL 94V-0 CONTACT MATERIAL; COPPER, NICKEL, TIN ALLOY CA-725

CONTACT PLATING: GOLD ON THE MATING AREA, TIN-LEAD ON THE CONTACT TAILS, NICKEL UNDERPLATE

THIS IS A C.A.D. GENERATED DRAWING DO NOT MAKE MANUAL REVISIONS TO MASTER.

ISSUE NUMBER ORIGINAL 1

346/396 SERIES CARD EDGE CONNECTOR PART NUMBER: 346-040-556-204