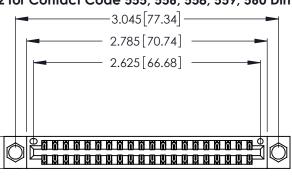

THIS IS A C.A.D. GENERATED DRAWING DO NOT MAKE MANUAL REVISIONS TO MASTER.

ISSUE NUMBER

ORIGINAL

1

**Contact Code 555** 

Contact Code 556

**Contact Code 558** 

**Contact Code 559** 

Contact Code 560

INSULATOR MATERIAL: THERMOPLASTIC POLYESTER, UL 94V-0 CONTACT MATERIAL; COPPER, NICKEL, TIN ALLOY CA-725 CONTACT PLATING: GOLD ON THE MATING AREA, TIN-LEAD

ON THE CONTACT TAILS, NICKEL UNDERPLATE

346/396 SERIES CARD EDGE CONNECTOR CONTACT CODE 555,556,558,559,560 DIMENSIONS

YOUR CONNECTION TO QUALITY & SERVICE

**EDAC INC** TORONTO, ONTARIO CANADA

THESE DRAWINGS AND SPECIFICATIONS ARE THE PROPERTY OF EDAC INC.,AND SHALL NOT BE REPRODUCED, OR COPIED OR USED AS THE BASIS FOR THE MANUFACTURE OR SALE OF APPARATUS WITHOUT WRITTEN PERMISSION.