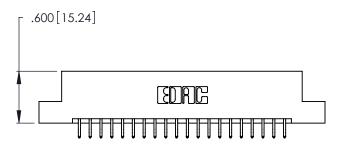

Contact Dimensions:
556-Extender Board Bend (Code 520 Contacts)
See Sheet 2 for Contact Code 555, 556, 558, 559, 560 Dimensions

.370 [9.4]

INSULATOR MATERIAL: THERMOPLASTIC POLYESTER, UL 94V-0 CONTACT MATERIAL; COPPER, NICKEL, TIN ALLOY CA-725

CONTACT PLATING: GOLD ON THE MATING AREA, TIN-LEAD ON THE CONTACT TAILS, NICKEL UNDERPLATE

THIS IS A C.A.D. GENERATED DRAWING DO NOT MAKE MANUAL REVISIONS TO MASTER.

ISSUE NUMBER ORIGINAL 1

346/396 SERIES CARD EDGE CONNECTOR PART NUMBER: 346-040-556-204